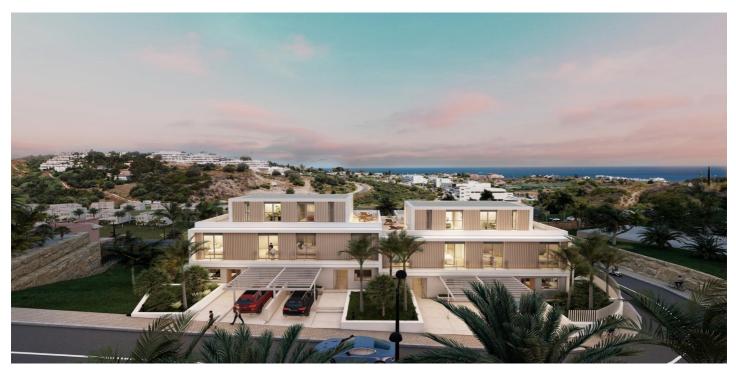

## SEMI-DETACHED VILLAS WITH SEA AND GOLF COURSE VIEWS

Project of 10 semi-detached villas, with stunning views of the sea, the golf course and the mountains. Each villa has 4 bedrooms, as well as a room that can be used as an office or laundry room.

The corner villas have their own gardens and private swimming pool. The central villas have the pool on the roof terrace. The open and functional spaces are undoubtedly the protagonists of the homes, connecting the terraces with beautiful views of the sea, the golf course and the mountains.