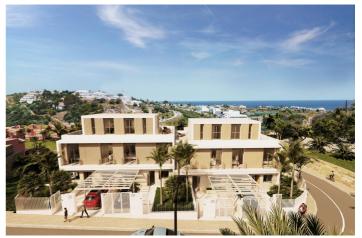

## SEMI-DETACHED VILLAS WITH SEA AND GOLF COURSE VIEWS

Project of 10 semi-detached villas, with stunning views of the sea, the golf course and the mountains. Each villa has 4 bedrooms, as well as a room that can be used as an office or laundry room.

The corner villas have their own gardens and private swimming pool. The central villas have the pool on the roof terrace. The open and functional spaces are undoubtedly the protagonists of the homes, connecting the terraces with beautiful views of the sea, the golf course and the mountains.

The gated complex is located just 5 minutes drive from the centre of one of the most important towns on the Costa del Sol, Estepona, known as the garden of Andalusia. This municipality has more than 21 km of coastline, where you can discover magical corners. It is located right next to the new hospital of Estepona, and the new Azata golf course. Close to restaurants, supermarkets, golf courses and all the services you may need. It is also only 20 minutes drive from Puerto Banus, Marbella and Sotogrande, 50 minutes from Malaga International Airport and 40 minutes from Gibraltar Airport.