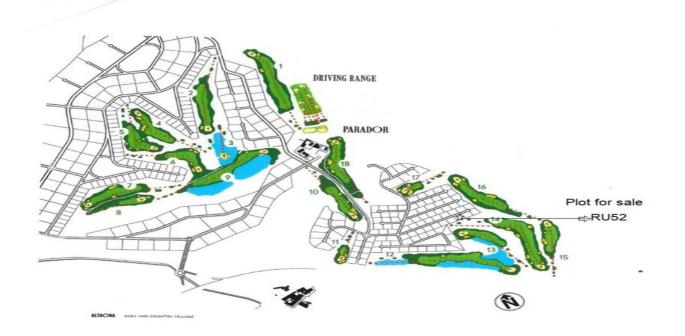

## Huerta de Murcia, Altaona Golf and Country Village

Front Line Plot on Altaona Golf\*1ST LINE GOLF PLOT, for residential use in ALTAONA GOLF , with an area of 1009 m2, rectangular in shape.With a buildable area of 564,50m2 and a maximun foor print of 35% .Maximum height 6m. and 2 storeys.\*Altaona Golf and Country Village, an exclusive and secure residential estate, with 18-hole golf course, paddle, tennis court, with access to kms. of running hiking and cycling tracks; 24 / 7 private security; Club house / Restaurant; New Restaurant open now, and more services opening imminent.The resort is growing fast and increasing their properties values massively. NOW is the time to buy and build your dream home.10 minutes to CORVERA AIRPORT, 10 minutes to the New Comercial Centre "MONTEVIDA" in La Alberca with many shops, and amenities. 15 min. to Murcia town, and 20 min. to the coast.Altaona, is the place to live, enjoying the tranquillity , in direct contact with nature, a new chapter in your live, the quality life style you deserve.Contact us today for further details on this Front Line Plot on Altaona Golf!