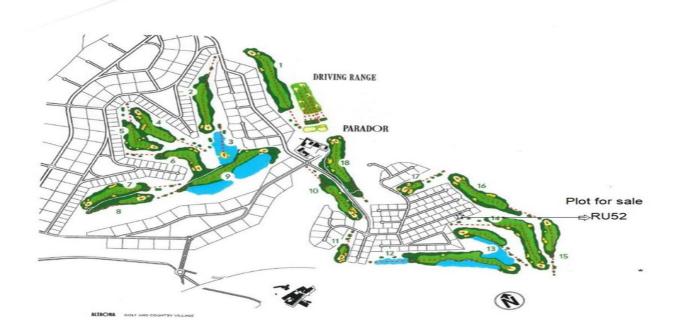

## Huerta de Murcia, Altaona Golf and Country Village

Front Line Plot on Altaona Golf\*1ST LINE GOLF PLOT, for residential use in ALTAONA GOLF , with an area of 1009 m2, rectangular in shape.With a buildable area of 564,50m2 and a maximun foor print of 35% .Maximum height 6m. and 2 storeys.\*Altaona Golf and Country Village, an exclusive and secure residential estate, with 18-hole golf course, paddle, tennis court, with access to kms. of running hiking and cycling tracks; 24 / 7 private security; Club house / Restaurant; New Restaurant open now, and more services opening imminent.The resort is growing fast and increasing their properties values massively. NOW is the time to buy and build your dream home.10 minutes to CORVERA AIRPORT, 10 minutes to the New Comercial Centre "MONTEVIDA" in La Alberca with many shops, and amenities. 15 min. to Murcia town, and 20 min. to the coast.Altaona, is the place to live, enjoying the tranquillity , in direct contact with nature, a new chapter in your live, the quality life style you deserve.Contact us today for further details on this Front Line Plot on Altaona Golf!