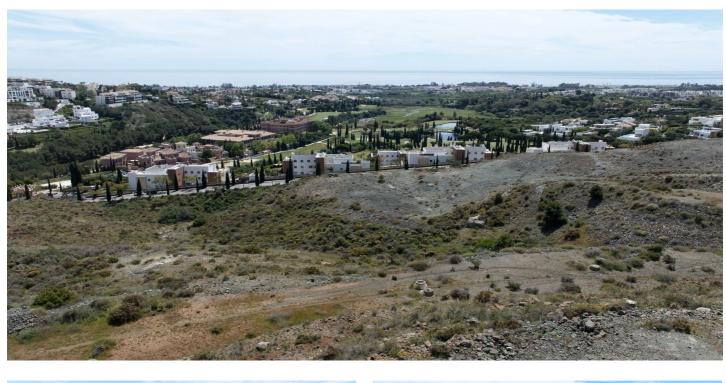

## Costa del Sol, Benahavís

Discover a unique investment opportunity with this prime land available for sale in the sought-after Montemayor development of Montemar. Spanning a total of 1,600 m<sup>2</sup>, this property is currently divided into three generous plots, each measuring 800 m<sup>2</sup>. Ideal for land banking, this parcel offers incredible potential for future residential development, especially for single-family homes (chalets). Nestled within an urban core, this land is urbanizable and allows for the construction of three stories, providing ample space for creativity and growth. One of the standout features of these plots is their breathtaking panoramic views, making it a perfect location for those looking to build their dream home or invest in a lucrative project. With a competitive price and a prime location, this land is a rare find in today's market. Don't miss the chance to secure this exceptional property that promises both immediate and long-term returns. Whether you're an investor or a future homeowner, this is the perfect canvas to bring your vision to life!