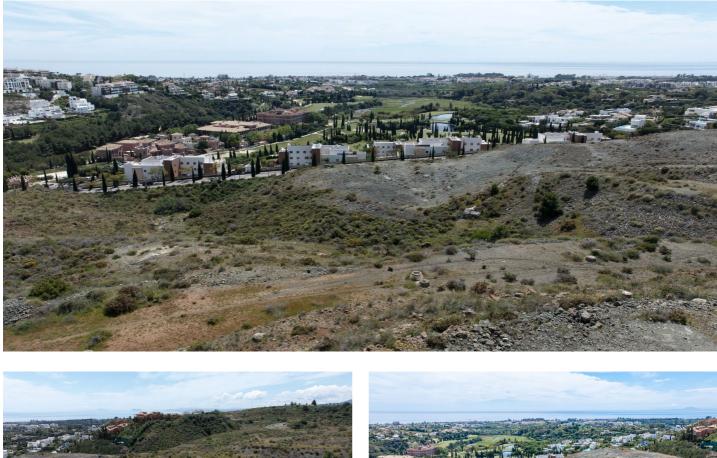

## Costa del Sol, Benahavís

Discover a unique investment opportunity with this prime land available for sale in the sought-after Montemayor development of Montemar. Spanning a total of 1,600 m<sup>2</sup>, this property is currently divided into three generous plots, each measuring 800 m<sup>2</sup>. Ideal for land banking, this parcel offers incredible potential for future residential development, especially for single-family homes (chalets). Nestled within an urban core, this land is urbanizable and allows for the construction of three stories, providing ample space for creativity and growth. One of the standout features of these plots is their breathtaking panoramic views, making it a perfect location for those looking to build their dream home or invest in a lucrative project. With a competitive price and a prime location, this land is a rare find in today's market. Don't miss the chance to secure this exceptional property that promises both immediate and long-term returns. Whether you're an investor or a future homeowner, this is the perfect canvas to bring your vision to life!

## **Features:**

**Orientation** South Views Sea Mountain Golf Lake Street **Setting** Close To Golf Urbanisation

Category Investment