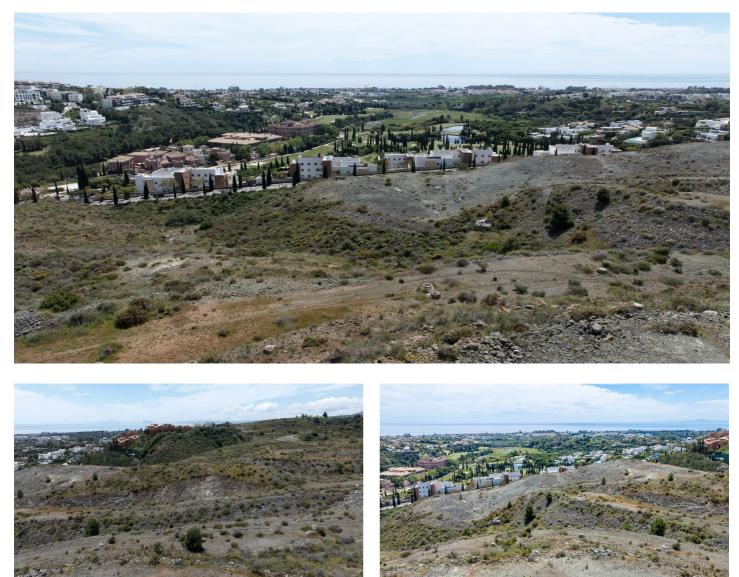

## Costa del Sol, Benahavís

Discover a unique investment opportunity with this prime land available for sale in the sought-after Montemayor development of Montemar. Spanning a total of 1,600 m<sup>2</sup>, this property is currently divided into three generous plots, each measuring 800 m<sup>2</sup>. Ideal for land banking, this parcel offers incredible potential for future residential development, especially for single-family homes (chalets). Nestled within an urban core, this land is urbanizable and allows for the construction of three stories, providing ample space for creativity and growth. One of the standout features of these plots is their breathtaking panoramic views, making it a perfect location for those looking to build their dream home or invest in a lucrative project. With a competitive price and a prime location, this land is a rare find in today's market. Don't miss the chance to secure this exceptional property that promises both immediate and long-term returns. Whether you're an investor or a future homeowner, this is the perfect canvas to bring your vision to life!