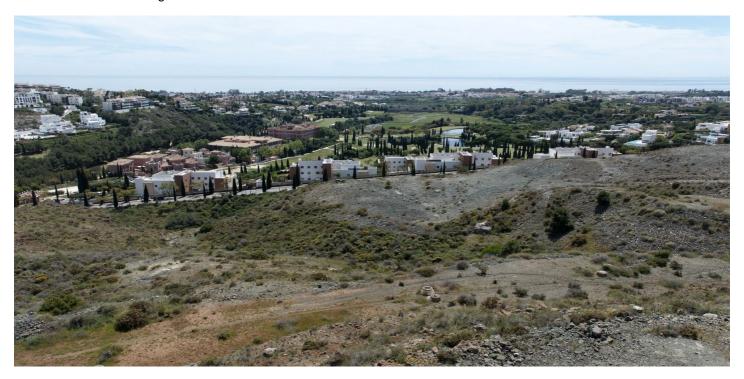

## Costa del Sol, Benahavís

Discover a unique investment opportunity with this prime land available for sale in the sought-after Montemayor development of Montemar. Spanning a total of 1,600 m², this property is currently divided into three generous plots, each measuring 800 m². Ideal for land banking, this parcel offers incredible potential for future residential development, especially for single-family homes (chalets). Nestled within an urban core, this land is urbanizable and allows for the construction of three stories, providing ample space for creativity and growth. One of the standout features of these plots is their breathtaking panoramic views, making it a perfect location for those looking to build their dream home or invest in a lucrative project. With a competitive price and a prime location, this land is a rare find in today's market. Don't miss the chance to secure this exceptional property that promises both immediate and long-term returns. Whether you're an investor or a future homeowner, this is the perfect canvas to bring your vision to life!