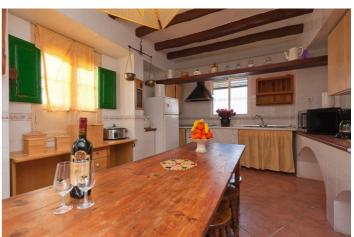

## Valle del Guadalhorce, Álora

Unique investment property in the heart of Álora - ideal for tourist use! Are you looking for a special investment in sunny Andalusia? Then this impressive building of no less than 1,100 m², located in the historic centre of Álora, is exactly what you are looking for. Its strategic location and generous layout make this property the ideal location for a boutique hotel, B&B or apartment complex. Layout and possibilities The building extends over five floors and features 14 rooms, 8 bathrooms, 5 kitchens and 2 spacious terraces with stunning views of Álora's charming old town. The cellar and authentic wine cellar not only offer character, but also numerous possibilities as storage, wellness area or cosy communal area. Location with potential Located just a few steps from the town hall and surrounded by cosy squares, shops and restaurants, here you are right in the middle of Álora's life. Moreover, the famous hiking trail Caminito del Rey and the impressive El Torcal Natural Park are nearby - absolute attractions for tourists all year round. Moreover, thanks to the train station a 10-minute walk away, you can reach the centre of Málaga and the international airport in less than 40 minutes. This makes this property extra attractive for both short and longer stays. In short: a unique property with huge commercial potential in a prime location. Ready to make your tourist dream come true

Kitchen

Partially Fitted

Utilities

Electricity