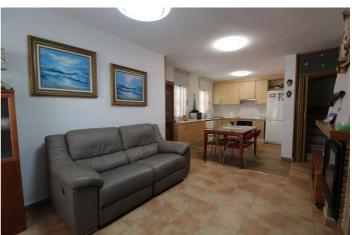

## Costa Blanca South, Gran Alacant

This new listing is an East facing corner property located in a gated community in Gran Alacant. With four bedrooms, two bathrooms and nice outside spaces is in very good condition. As you enter the property, you will find an open space that includes living/dining area with an open kitchen. The kitchen is fully equipped with fridge/freezer, hob, oven and dishwasher. There is also a bedroom with a wardrobe and a full bathroom with shower, and a small covered galleria with storage space and where the owner has installed the boiler and the washing machine. On the first floor you will find 2 nice size bedrooms both of them with built in wardrobes. There is a large den that was once a terrace and the owner has glazed and cover to make better use of the space. This area can be easily turned into a bedroom. There is also a full bathroom with walk in shower on this floor. The property has 2 top floor terraces. One of them is not very big but receives sun all day. The second terrace is bigger and has views to the mountains and Alicante city. The is also a front terrace that receives the morning sun and part of it receives sun all day since it's south facing. There is a small storage space on the terrace. The property is in a gated community with 3 swimming pools, multiple sports area, a chiringuito, for use of the residents of the community, and a children's playground. The community also has direct access to the Santa Pola Natural Reserve. It is close to bars, restaurants, bus stops, medical centre, pharmacy and soon the new local elementary school.