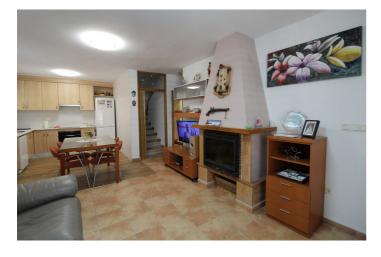

## Costa Blanca South, Gran Alacant

This new listing is an East facing corner property located in a gated community in Gran Alacant. With four bedrooms, two bathrooms and nice outside spaces is in very good condition. As you enter the property, you will find an open space that includes living/dining area with an open kitchen. The kitchen is fully equipped with fridge/freezer, hob, oven and dishwasher. There is also a bedroom with a wardrobe and a full bathroom with shower, and a small covered galleria with storage space and where the owner has installed the boiler and the washing machine. On the first floor you will find 2 nice size bedrooms both of them with built in wardrobes. There is a large den that was once a terrace and the owner has glazed and cover to make better use of the space. This area can be easily turned into a bedroom. There is also a full bathroom with walk in shower on this floor. The property has 2 top floor terraces. One of them is not very big but receives sun all day. The second terrace is bigger and has views to the mountains and Alicante city. The is also a front terrace that receives the morning sun and part of it receives sun all day since it's south facing. There is a small storage space on the terrace. The property is in a gated community with 3 swimming pools, multiple sports area, a chiringuito, for use of the residents of the community, and a children's playground. The community also has direct access to the Santa Pola Natural Reserve. It is close to bars, restaurants, bus stops, medical centre, pharmacy and soon the new local elementary school.