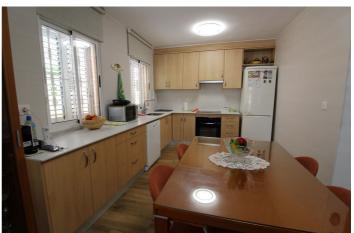

## Costa Blanca South, Gran Alacant

This new listing is an East facing corner property located in a gated community in Gran Alacant. With four bedrooms, two bathrooms and nice outside spaces is in very good condition. As you enter the property, you will find an open space that includes living/dining area with an open kitchen. The kitchen is fully equipped with fridge/freezer, hob, oven and dishwasher. There is also a bedroom with a wardrobe and a full bathroom with shower, and a small covered galleria with storage space and where the owner has installed the boiler and the washing machine. On the first floor you will find 2 nice size bedrooms both of them with built in wardrobes. There is a large den that was once a terrace and the owner has glazed and cover to make better use of the space. This area can be easily turned into a bedroom. There is also a full bathroom with walk in shower on this floor. The property has 2 top floor terraces. One of them is not very big but receives sun all day. The second terrace is bigger and has views to the mountains and Alicante city. The is also a front terrace that receives the morning sun and part of it receives sun all day since it's south facing. There is a small storage space on the terrace. The property is in a gated community with 3 swimming pools, multiple sports area, a chiringuito, for use of the residents of the community, and a children's playground. The community also has direct access to the Santa Pola Natural Reserve. It is close to bars, restaurants, bus stops, medical centre, pharmacy and soon the new local elementary school.