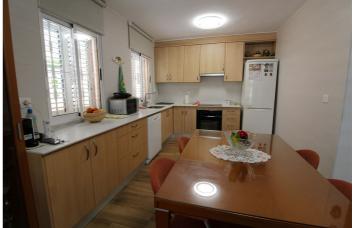

## Costa Blanca South, Gran Alacant

This new listing is an East facing corner property located in a gated community in Gran Alacant. With four bedrooms, two bathrooms and nice outside spaces is in very good condition. As you enter the property, you will find an open space that includes living/dining area with an open kitchen. The kitchen is fully equipped with fridge/freezer, hob, oven and dishwasher. There is also a bedroom with a wardrobe and a full bathroom with shower, and a small covered galleria with storage space and where the owner has installed the boiler and the washing machine. On the first floor you will find 2 nice size bedrooms both of them with built in wardrobes. There is a large den that was once a terrace and the owner has glazed and cover to make better use of the space. This area can be easily turned into a bedroom. There is also a full bathroom with walk in shower on this floor. The property has 2 top floor terraces. One of them is not very big but receives sun all day. The second terrace is bigger and has views to the mountains and Alicante city. The is also a front terrace that receives the morning sun and part of it receives sun all day since it's south facing. There is a small storage space on the terrace. The property is in a gated community with 3 swimming pools, multiple sports area, a chiringuito, for use of the residents of the community, and a children's playground. The community also has direct access to the Santa Pola Natural Reserve. It is close to bars, restaurants, bus stops, medical centre, pharmacy and soon the new local elementary school.