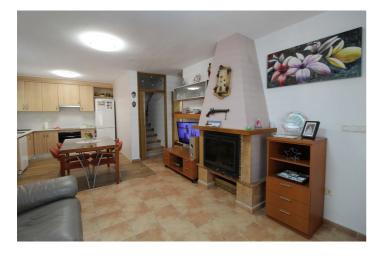

## Costa Blanca South, Gran Alacant

This new listing is an East facing corner property located in a gated community in Gran Alacant. With four bedrooms, two bathrooms and nice outside spaces is in very good condition. As you enter the property, you will find an open space that includes living/dining area with an open kitchen. The kitchen is fully equipped with fridge/freezer, hob, oven and dishwasher. There is also a bedroom with a wardrobe and a full bathroom with shower, and a small covered galleria with storage space and where the owner has installed the boiler and the washing machine. On the first floor you will find 2 nice size bedrooms both of them with built in wardrobes. There is a large den that was once a terrace and the owner has glazed and cover to make better use of the space. This area can be easily turned into a bedroom. There is also a full bathroom with walk in shower on this floor. The property has 2 top floor terraces. One of them is not very big but receives sun all day. The second terrace is bigger and has views to the mountains and Alicante city. The is also a front terrace that receives the morning sun and part of it receives sun all day since it's south facing. There is a small storage space on the terrace. The property is in a gated community with 3 swimming pools, multiple sports area, a chiringuito, for use of the residents of the community, and a children's playground. The community also has direct access to the Santa Pola Natural Reserve. It is close to bars, restaurants, bus stops, medical centre, pharmacy and soon the new local elementary school.