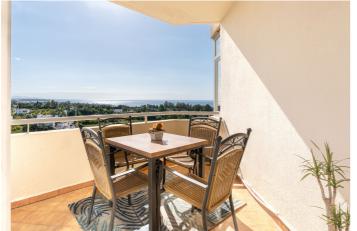

## Costa del Sol, Estepona

Every sunrise becomes a private spectacle! Imagine starting your days with the sea breeze, the sun bathing your terrace, and a view that embraces both the Mediterranean and the Andalusian mountains. This penthouse, located on the sixth floor of a building with an elevator, is more than just a property — it's an invitation to a relaxed lifestyle, with the sea just 600 meters away and the vibrant life of Estepona only an 8-minute drive. Fully furnished, equipped, and stylishly decorated, it\'s ready for you to move in with just a suitcase—whether you're looking to make it your home or start earning a return on your investment from day one. The penthouse is part of a gated complex that offers more than just security: it provides outdoor living spaces, with lush gardens, a barbecue area, a communal pool, and a tennis court. Inside, natural light floods the spacious open-plan living and dining area with an American-style kitchen, designed for enjoyment and sharing. It also features one bedroom, a full bathroom, a guest toilet, and a sunny terrace that becomes the perfect spot to unwind or toast with a view. Come visit! Sometimes, the place you dream of is closer than you think. The abbreviated information document is available. Costs: Taxes (ITP or VAT + AJD) + notary and registry fees. CN1