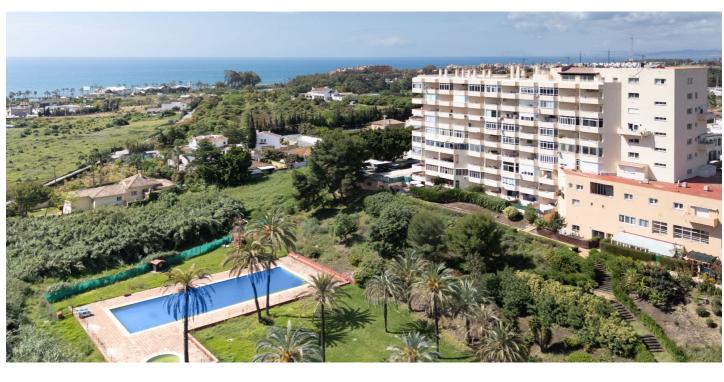

## Costa del Sol, Estepona

Every sunrise becomes a private spectacle! Imagine starting your days with the sea breeze, the sun bathing your terrace, and a view that embraces both the Mediterranean and the Andalusian mountains. This penthouse, located on the sixth floor of a building with an elevator, is more than just a property — it's an invitation to a relaxed lifestyle, with the sea just 600 meters away and the vibrant life of Estepona only an 8-minute drive. Fully furnished, equipped, and stylishly decorated, it\'s ready for you to move in with just a suitcase—whether you're looking to make it your home or start earning a return on your investment from day one. The penthouse is part of a gated complex that offers more than just security: it provides outdoor living spaces, with lush gardens, a barbecue area, a communal pool, and a tennis court. Inside, natural light floods the spacious open-plan living and dining area with an American-style kitchen, designed for enjoyment and sharing. It also features one bedroom, a full bathroom, a guest toilet, and a sunny terrace that becomes the perfect spot to unwind or toast with a view. Come visit! Sometimes, the place you dream of is closer than you think. The abbreviated information document is available. Costs: Taxes (ITP or VAT + AJD) + notary and registry fees. CN1