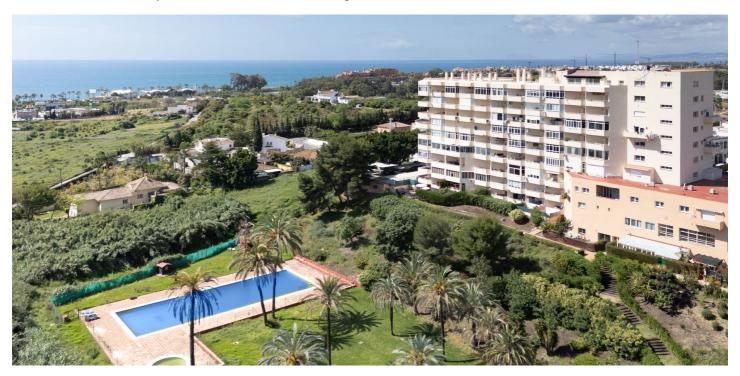

## Costa del Sol, Estepona

Every sunrise becomes a private spectacle! Imagine starting your days with the sea breeze, the sun bathing your terrace, and a view that embraces both the Mediterranean and the Andalusian mountains. This penthouse, located on the sixth floor of a building with an elevator, is more than just a property — it's an invitation to a relaxed lifestyle, with the sea just 600 meters away and the vibrant life of Estepona only an 8-minute drive. Fully furnished, equipped, and stylishly decorated, it\'s ready for you to move in with just a suitcase—whether you're looking to make it your home or start earning a return on your investment from day one. The penthouse is part of a gated complex that offers more than just security: it provides outdoor living spaces, with lush gardens, a barbecue area, a communal pool, and a tennis court. Inside, natural light floods the spacious open-plan living and dining area with an American-style kitchen, designed for enjoyment and sharing. It also features one bedroom, a full bathroom, a guest toilet, and a sunny terrace that becomes the perfect spot to unwind or toast with a view. Come visit! Sometimes, the place you dream of is closer than you think. The abbreviated information document is available. Costs: Taxes (ITP or VAT + AJD) + notary and registry fees. CN1