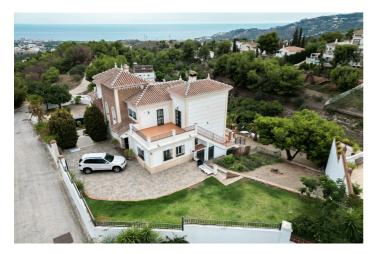

## Costa del Sol East, Frigiliana

Set in the peaceful and prestigious area of Cortijos San Rafael on the Frigiliana road near Nerja, this superb detached villa built in 2008 offers luxury living with breathtaking panoramic sea and mountain views. Built with high standards, the villa features double glazing, stained glass windows, gas central heating, pre-installation for air conditioning, and solar panels. Its south-facing orientation ensures all-day sun and uninterrupted sea views. Designed across two levels, the property has two separate entrances and an internal connection, allowing it to function as one expansive home or two completely self-contained units. It offers 5 en-suite bedrooms, including 2 master suites with Jacuzzi baths, one of which also boasts a walk-in dressing room. All bedrooms come with built-in wardrobes. There are two spacious living rooms, each with a built-in wood-burning fireplace, two kitchens, dining area, and two guest washrooms. The home is surrounded by a variety of terraces ideal for outdoor dining and entertaining. Outside, you'll find a 10 x 5 meter private swimming pool with sun terrace, a large double garage (60 m²), a spacious storage room, and a basement with potential for further development. The plot measures approximately 1.600 m², with over 400 m² of living space and 150 m² of terraces. There's also ample parking for up to 8 vehicles.