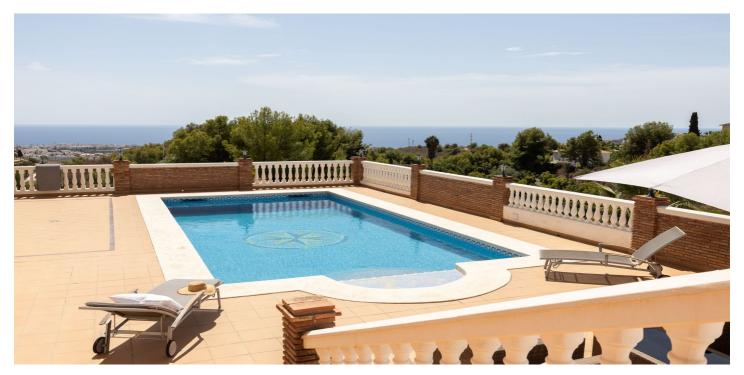

## Costa del Sol East, Frigiliana

Set in the peaceful and prestigious area of Cortijos San Rafael on the Frigiliana road near Nerja, this superb detached villa built in 2008 offers luxury living with breathtaking panoramic sea and mountain views. Built with high standards, the villa features double glazing, stained glass windows, gas central heating, pre-installation for air conditioning, and solar panels. Its south-facing orientation ensures all-day sun and uninterrupted sea views. Designed across two levels, the property has two separate entrances and an internal connection, allowing it to function as one expansive home or two completely self-contained units. It offers 5 en-suite bedrooms, including 2 master suites with Jacuzzi baths, one of which also boasts a walk-in dressing room. All bedrooms come with built-in wardrobes. There are two spacious living rooms, each with a built-in wood-burning fireplace, two kitchens, dining area, and two guest washrooms. The home is surrounded by a variety of terraces ideal for outdoor dining and entertaining. Outside, you'll find a 10 x 5 meter private swimming pool with sun terrace, a large double garage (60 m²), a spacious storage room, and a basement with potential for further development. The plot measures approximately 1.600 m², with over 400 m² of living space and 150 m² of terraces. There's also ample parking for up to 8 vehicles.