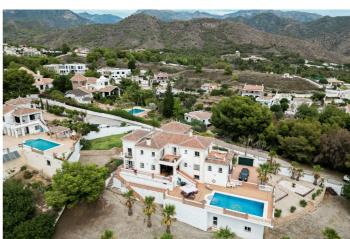

## Costa del Sol East, Frigiliana

Set in the peaceful and prestigious area of Cortijos San Rafael on the Frigiliana road near Nerja, this superb detached villa built in 2008 offers luxury living with breathtaking panoramic sea and mountain views. Built with high standards, the villa features double glazing, stained glass windows, gas central heating, pre-installation for air conditioning, and solar panels. Its south-facing orientation ensures all-day sun and uninterrupted sea views. Designed across two levels, the property has two separate entrances and an internal connection, allowing it to function as one expansive home or two completely self-contained units. It offers 5 en-suite bedrooms, including 2 master suites with Jacuzzi baths, one of which also boasts a walk-in dressing room. All bedrooms come with built-in wardrobes. There are two spacious living rooms, each with a built-in wood-burning fireplace, two kitchens, dining area, and two guest washrooms. The home is surrounded by a variety of terraces ideal for outdoor dining and entertaining. Outside, you'll find a 10 x 5 meter private swimming pool with sun terrace, a large double garage (60 m²), a spacious storage room, and a basement with potential for further development. The plot measures approximately 1.600 m², with over 400 m² of living space and 150 m² of terraces. There's also ample parking for up to 8 vehicles.