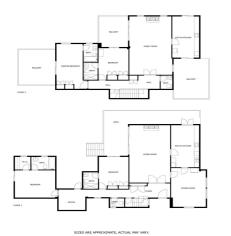

## Costa del Sol East, Frigiliana

Set in the peaceful and prestigious area of Cortijos San Rafael on the Frigiliana road near Nerja, this superb detached villa built in 2008 offers luxury living with breathtaking panoramic sea and mountain views. Built with high standards, the villa features double glazing, stained glass windows, gas central heating, pre-installation for air conditioning, and solar panels. Its south-facing orientation ensures all-day sun and uninterrupted sea views. Designed across two levels, the property has two separate entrances and an internal connection, allowing it to function as one expansive home or two completely self-contained units. It offers 5 en-suite bedrooms, including 2 master suites with Jacuzzi baths, one of which also boasts a walk-in dressing room. All bedrooms come with built-in wardrobes. There are two spacious living rooms, each with a built-in wood-burning fireplace, two kitchens, dining area, and two guest washrooms. The home is surrounded by a variety of terraces ideal for outdoor dining and entertaining. Outside, you'll find a 10 x 5 meter private swimming pool with sun terrace, a large double garage (60 m<sup>2</sup>), a spacious storage room, and a basement with potential for further development. The plot measures approximately 1.600 m<sup>2</sup>, with over 400 m<sup>2</sup> of living space and 150 m<sup>2</sup> of terraces. There's also ample parking for up to 8 vehicles.