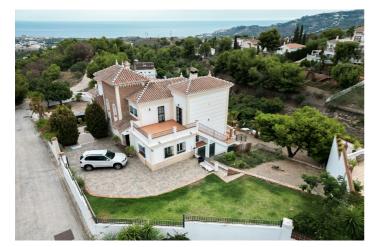

## Costa del Sol East, Frigiliana

Set in the peaceful and prestigious area of Cortijos San Rafael on the Frigiliana road near Nerja, this superb detached villa built in 2008 offers luxury living with breathtaking panoramic sea and mountain views. Built with high standards, the villa features double glazing, stained glass windows, gas central heating, pre-installation for air conditioning, and solar panels. Its south-facing orientation ensures all-day sun and uninterrupted sea views. Designed across two levels, the property has two separate entrances and an internal connection, allowing it to function as one expansive home or two completely self-contained units. It offers 5 en-suite bedrooms, including 2 master suites with Jacuzzi baths, one of which also boasts a walk-in dressing room. All bedrooms come with built-in wardrobes. There are two spacious living rooms, each with a built-in wood-burning fireplace, two kitchens, dining area, and two guest washrooms. The home is surrounded by a variety of terraces ideal for outdoor dining and entertaining. Outside, you'll find a 10 x 5 meter private swimming pool with sun terrace, a large double garage (60 m<sup>2</sup>), a spacious storage room, and a basement with potential for further development. The plot measures approximately 1.600 m<sup>2</sup>, with over 400 m<sup>2</sup> of living space and 150 m<sup>2</sup> of terraces. There's also ample parking for up to 8 vehicles.