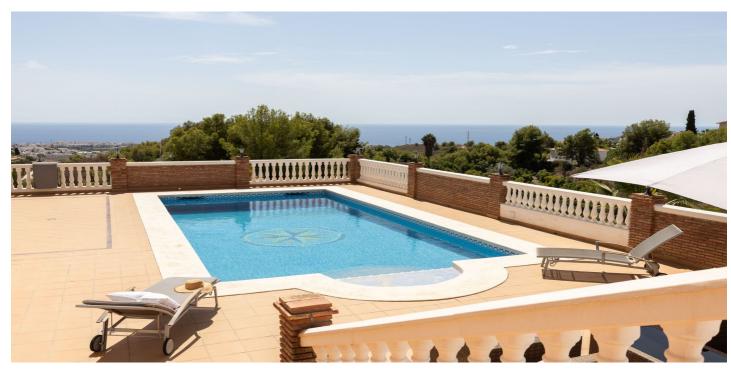

## Costa del Sol East, Frigiliana

Set in the peaceful and prestigious area of Cortijos San Rafael on the Frigiliana road near Nerja, this superb detached villa built in 2008 offers luxury living with breathtaking panoramic sea and mountain views. Built with high standards, the villa features double glazing, stained glass windows, gas central heating, pre-installation for air conditioning, and solar panels. Its south-facing orientation ensures all-day sun and uninterrupted sea views. Designed across two levels, the property has two separate entrances and an internal connection, allowing it to function as one expansive home or two completely self-contained units. It offers 5 en-suite bedrooms, including 2 master suites with Jacuzzi baths, one of which also boasts a walk-in dressing room. All bedrooms come with built-in wardrobes. There are two spacious living rooms, each with a built-in wood-burning fireplace, two kitchens, dining area, and two guest washrooms. The home is surrounded by a variety of terraces ideal for outdoor dining and entertaining. Outside, you'll find a 10 x 5 meter private swimming pool with sun terrace, a large double garage (60 m<sup>2</sup>), a spacious storage room, and a basement with potential for further development. The plot measures approximately 1.600 m<sup>2</sup>, with over 400 m<sup>2</sup> of living space and 150 m<sup>2</sup> of terraces. There's also ample parking for up to 8 vehicles.