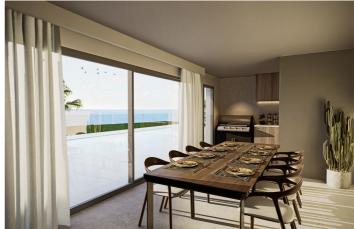

## Costa Blanca North, Altea Hills

This villa is located at Calle Noruega, at the foot of Sierra Bernia, in the municipality of Altea. The house is located between the sea and the mountains, with quick access to either of the two areas. Its layout consists of 5 bedrooms, 5. bathrooms, 2 toilet, living room, kitchen, laundry room, large terraces with covered barbecue, swimming pool and parking. This villa is a cutting-edge and contemporary project. It has a modern style with clean, white lines that reflect the magnificent sun that dazzles its surroundings. Its white facades are interrupted by strips of warm wood, which generates a very comfortable feeling. Its glass railings allow you to appreciate its magnificent views of the Mediterranean Sea. Its geometry has been designed to make the most of the light and exploit the charm of its wonderful views. Both its materials and its exceptional location make this home something special and unique. The house is made up of 3 floors. Its balanced architecture gives the house excellent habitability. On level-1 (basement) there are two large bedrooms with private bathroom each, a dining room with kitchen/barbecue and a toilet. On level 1 we can find the living room, equipped kitchen, 2 bedrooms with private bathroom each, a guest toilet and a laundry room with access to the outside. Both the living room and kitchen and bedroom 2 have direct access to the pool and have wonderful views of the sea. On level 2 we have a complete floor for a spectacular bedroom suite with dressing room and bathroom. The bedroom has access to large terraces with a jacuzzi from where you can contemplate beautiful sunrises over the sea horizon.