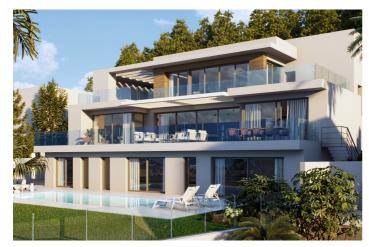

## Costa Blanca North, Altea Hills

This villa is located at Calle Noruega, at the foot of Sierra Bernia, in the municipality of Altea. The house is located between the sea and the mountains, with quick access to either of the two areas. Its layout consists of 5 bedrooms, 5. bathrooms, 2 toilet, living room, kitchen, laundry room, large terraces with covered barbecue, swimming pool and parking. This villa is a cutting-edge and contemporary project. It has a modern style with clean, white lines that reflect the magnificent sun that dazzles its surroundings. Its white facades are interrupted by strips of warm wood, which generates a very comfortable feeling. Its glass railings allow you to appreciate its magnificent views of the Mediterranean Sea. Its geometry has been designed to make the most of the light and exploit the charm of its wonderful views. Both its materials and its exceptional location make this home something special and unique. The house is made up of 3 floors. Its balanced architecture gives the house excellent habitability. On level-1 (basement) there are two large bedrooms with private bathroom each, a dining room with kitchen/barbecue and a toilet. On level 1 we can find the living room, equipped kitchen, 2 bedrooms with private bathroom each, a guest toilet and a laundry room with access to the outside. Both the living room and kitchen and bedroom 2 have direct access to the pool and have wonderful views of the sea. On level 2 we have a complete floor for a spectacular bedroom suite with dressing room and bathroom. The bedroom has access to large terraces with a jacuzzi from where you can contemplate beautiful sunrises over the sea horizon.