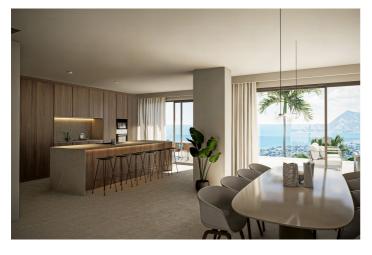

## Costa Blanca North, Altea Hills

This villa is located at Calle Noruega, at the foot of Sierra Bernia, in the municipality of Altea. The house is located between the sea and the mountains, with quick access to either of the two areas. Its layout consists of 5 bedrooms, 5. bathrooms, 2 toilet, living room, kitchen, laundry room, large terraces with covered barbecue, swimming pool and parking. This villa is a cutting-edge and contemporary project. It has a modern style with clean, white lines that reflect the magnificent sun that dazzles its surroundings. Its white facades are interrupted by strips of warm wood, which generates a very comfortable feeling. Its glass railings allow you to appreciate its magnificent views of the Mediterranean Sea. Its geometry has been designed to make the most of the light and exploit the charm of its wonderful views. Both its materials and its exceptional location make this home something special and unique. The house is made up of 3 floors. Its balanced architecture gives the house excellent habitability. On level-1 (basement) there are two large bedrooms with private bathroom each, a dining room with kitchen/barbecue and a toilet. On level 1 we can find the living room, equipped kitchen, 2 bedrooms with private bathroom each, a guest toilet and a laundry room with access to the outside. Both the living room and kitchen and bedroom 2 have direct access to the pool and have wonderful views of the sea. On level 2 we have a complete floor for a spectacular bedroom suite with dressing room and bathroom. The bedroom has access to large terraces with a jacuzzi from where you can contemplate beautiful sunrises over the sea horizon.