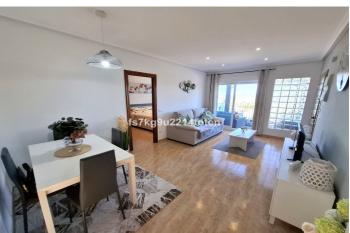

From the terrace, you enter the bright and airy open-plan living and dining area, made even more inviting by large patio doors that let in plenty of natural light and connect seamlessly with the outdoor space.

To the rear of the property is a fully fitted kitchen.

Both bedrooms are generously sized and include fitted wardrobes.

The master bedroom benefits from a charming Juliette balcony and a private en-suite bathroom.