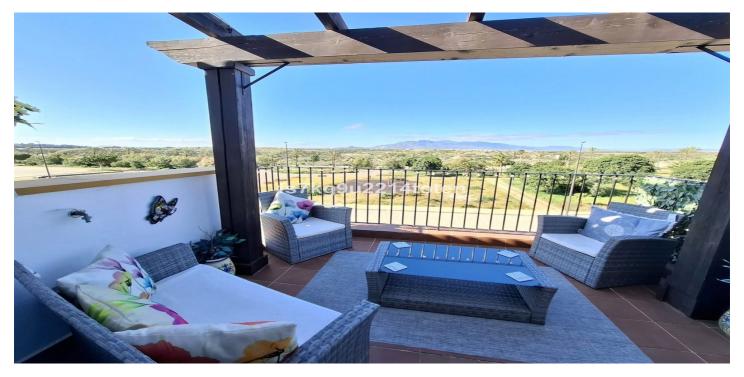

The community is just a short drive from the coast, as well as a variety of local amenities such as restaurants, bars, and supermarkets.

The apartment is accessed via a staircase that leads to a spacious private terrace, offering breathtaking views of the surrounding area.

From the terrace, you enter the bright and airy open-plan living and dining area, made even more inviting by large patio doors that let in plenty of natural light and connect seamlessly with the outdoor space.