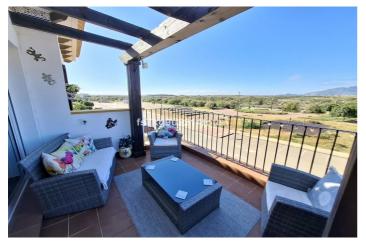

The community is just a short drive from the coast, as well as a variety of local amenities such as restaurants, bars, and supermarkets.

The apartment is accessed via a staircase that leads to a spacious private terrace, offering breathtaking views of the surrounding area.

From the terrace, you enter the bright and airy open-plan living and dining area, made even more inviting by large patio doors that let in plenty of natural light and connect seamlessly with the outdoor space.