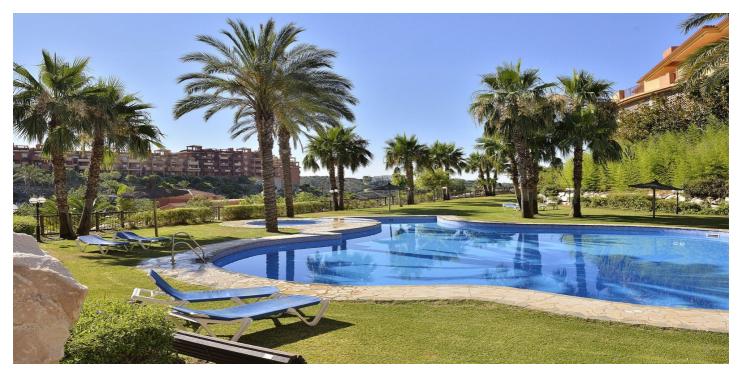

The property has 164 square meters built, of which 124 M2 correspond to the house.

It has a large living room, kitchen, two bedrooms with en suite bathroom each for comfort and terrace.

To complement your life here, it has parking space, communal pool, garden areas and is located in a gated community with all the care and comfort of the area.

Montagne Zone commerciale Exce
Panoramique Près du golf
Piscine Urbanisation

Près des écoles
Piscine Meubles Cuisine

Communautaire Optional Entièrement équipé

Proche des magasins

Jardin Sécurité Parking

Communautaire Complexe fermé Garage