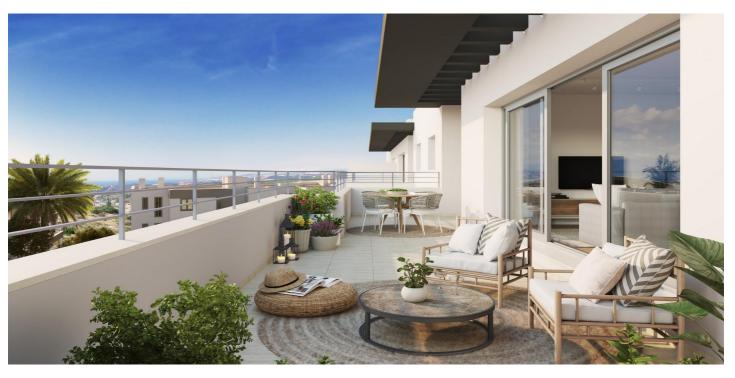

## Penthouse for sale in Estepona, Estepona

**Reference:** SP0478 **Bedrooms:** 4 **Bathrooms:** 3 **Build Size:** 119m<sup>2</sup> **Terrace:** 33m<sup>2</sup>

## NEW DEVELOPMENT NEXT TO ESTEPONA

Exclusive development of 115 properties from 1 to 4 bedrooms, with a choice of spectacular penthouses or ground floor apartments with private garden. All the properties have large windows connected to generous terraces. All of them also have parking and storage room.

## Features:

Gym Terrace: 33 Msq. Near Commercial Center Communal Pool Near Schools Elevator/Lift Useable Build Space: 98 Msq. Parking - Space Near Golf / Golf Resort Property Double Bedrooms: 4 Beach: 2000 Meters Location: Coastal, Urbanisation Heating: Yes, Air Conditioning: Yes Near Trees Near bus route Gated Near Childrens Parks Number of Parking Spaces: 2