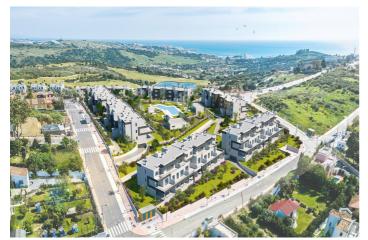

## NEW DEVELOPMENT NEXT TO ESTEPONA

Exclusive development of 115 properties from 1 to 4 bedrooms, with a choice of spectacular penthouses or ground floor apartments with private garden. All the properties have large windows connected to generous terraces. All of them also have parking and storage room.

Impressive communal areas: 2 swimming pools for adults and children, gymnasium and social club, surrounded by extensive gardens. Located in an incomparable natural environment, every detail has been taken care of to achieve a concept of "open spaces", where functionality and its south-facing orientation make light the main protagonist.

Chosen by Forbes magazine as one of the 10 best residential developments currently being marketed in Spain.

Situated in a privileged location, next to Estepona, just a few minutes from the beach and very close to the Valle Romano golf course. Only 10 minutes from Marbella, and 45 minutes from Malaga International Airport.