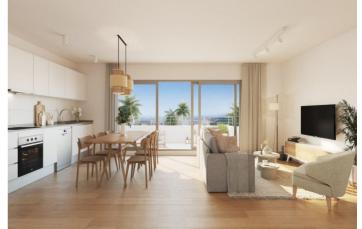

## NEW DEVELOPMENT NEXT TO ESTEPONA

Exclusive development of 115 properties from 1 to 4 bedrooms, with a choice of spectacular penthouses or ground floor apartments with private garden. All the properties have large windows connected to generous terraces. All of them also have parking and storage room.

## Features:

Gym Terrace: 33 Msq. Near Commercial Center Communal Pool Near Schools Elevator/Lift Useable Build Space: 98 Msq. Parking - Space Near Golf / Golf Resort Property Double Bedrooms: 4 Beach: 2000 Meters Location: Coastal, Urbanisation Heating: Yes, Air Conditioning: Yes Near Trees Near bus route Gated Near Childrens Parks Number of Parking Spaces: 2