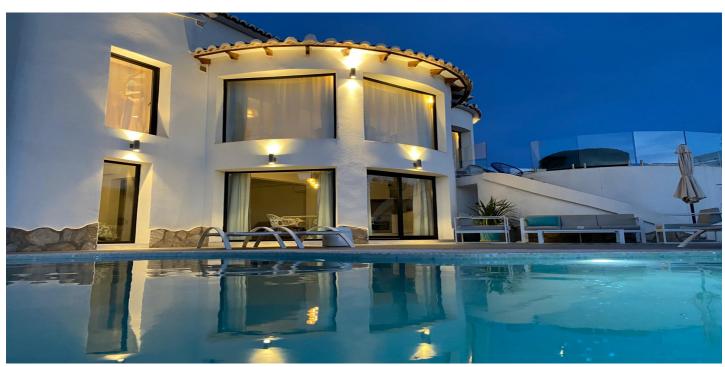

## Costa Blanca North, Benitachell

Enjoy the Mediterranean charm in this spectacular Villa in Cumbre del Sol! A beautiful traditional-style Villa, with a magnificent complete renovation in 2024, featuring a contemporary style, in the exclusive urbanization of Cumbre del Sol. This lovely Villa is spread over two floors; on the upper floor, we have two double bedrooms, each with en suite bathrooms, a spacious and bright living-dining room with an open, fully equipped kitchen and access to a lovely terrace with a Jacuzzi and magnificent views of the Mediterranean. On the ground floor, we find a large bedroom and a full bathroom, as well as another living-dining room and a service kitchen that supplies the pool area. Outside, we have a low-maintenance garden, two storage rooms, a great swimming pool to cool off in the summer, with a terrace ideal for enjoying the sun and another chill-out style terrace, perfect for relaxing and enjoying dinners or meals in the summer. The entire villa is equipped with double glazed windows that let in plenty of light, air conditioning (hot/cold) and thermal and acoustic insulation in all walls and ceilings.