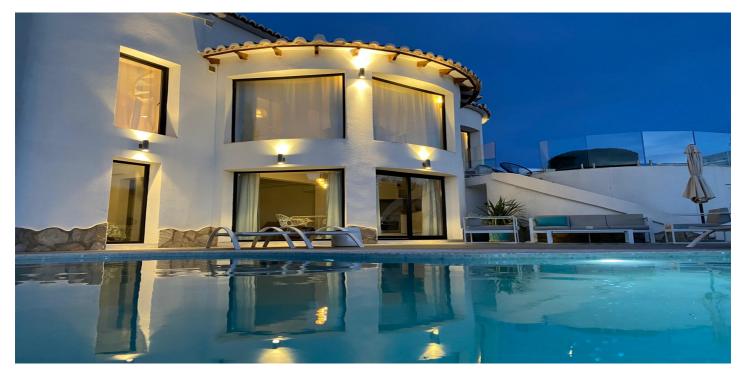

## Costa Blanca North, Benitachell

Enjoy the Mediterranean charm in this spectacular Villa in Cumbre del Sol! A beautiful traditional-style Villa, with a magnificent complete renovation in 2024, featuring a contemporary style, in the exclusive urbanization of Cumbre del Sol. This lovely Villa is spread over two floors; on the upper floor, we have two double bedrooms, each with en suite bathrooms, a spacious and bright living-dining room with an open, fully equipped kitchen and access to a lovely terrace with a Jacuzzi and magnificent views of the Mediterranean. On the ground floor, we find a large bedroom and a full bathroom, as well as another living-dining room and a service kitchen that supplies the pool area. Outside, we have a low-maintenance garden, two storage rooms, a great swimming pool to cool off in the summer, with a terrace ideal for enjoying the sun and another chill-out style terrace, perfect for relaxing and enjoying dinners or meals in the summer. The entire villa is equipped with double glazed windows that let in plenty of light, air conditioning (hot/cold) and thermal and acoustic insulation in all walls and ceilings.