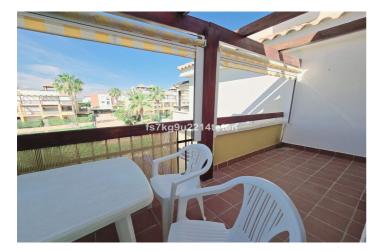

The south-facing property, situated on the second (top) floor of the building benefits from abundant natural light throughout the day. It comprises a spacious lounge-diner with direct access to a sunny terrace, a fully fitted separate kitchen, two double bedrooms with built-in wardrobes, and a full bathroom. There is also a covered porch – perfect for outdoor relaxation – overlooking the communal areas.

The development is designed with families in mind, offering a shared swimming pool for adults and children, generous green spaces, and a paddle tennis court.

Additional features include a private parking space, air conditioning, and the property is presented in very good condition.