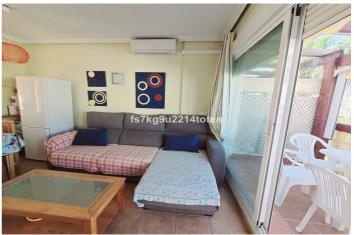

The south-facing property, situated on the second (top) floor of the building benefits from abundant natural light throughout the day. It comprises a spacious lounge-diner with direct access to a sunny terrace, a fully fitted separate kitchen, two double bedrooms with built-in wardrobes, and a full bathroom. There is also a covered porch – perfect for outdoor relaxation – overlooking the communal areas.