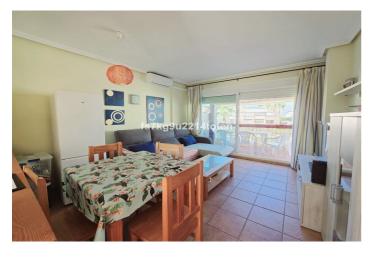

The south-facing property, situated on the second (top) floor of the building benefits from abundant natural light throughout the day. It comprises a spacious lounge-diner with direct access to a sunny terrace, a fully fitted separate kitchen, two double bedrooms with built-in wardrobes, and a full bathroom. There is also a covered porch – perfect for outdoor relaxation – overlooking the communal areas.