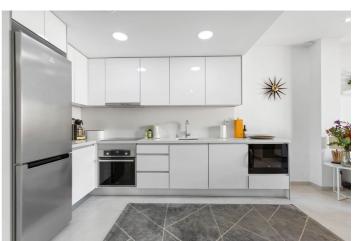

## Costa Blanca South, Torrevieja

Modern penthouse with private solarium in the heart of Torrevieja Welcome to a home where the energy of the city meets the calm of your own rooftop. This stunning penthouse, built in 2021, offers stylish living in the heart of Torrevieja – just 450 metres from the beach, yet tucked away in the privacy of the top floor. Bright and spacious layout with through-apartment design The 75.75 m² layout is well-planned and airy: • two spacious bedrooms with large built-in wardrobes • two modern bathrooms that make everyday living easy • open-plan living and kitchen area for a unified and inviting space • calm, stylish finishes and high-quality materials throughout • central air conditioning for both heating and cooling, year-round comfort Private solarium – your own rooftop oasis The expansive private solarium on the roof adds a whole new dimension to your lifestyle. It's the ideal spot for sunbathing, enjoying long evenings or sipping your morning coffee while overlooking the rooftops. The solarium enjoys full sun all day long. Here you can relax in peace, just moments from everything. Exceptional shared amenities The building offers a pool and sauna – a rare luxury in the Torrevieja area. These amenities make life here even more enjoyable, especially in the cooler months. Unbeatable location near services and the sea • just 450 metres to playa del cura • all essential services within walking distance – restaurants, cafés, shops, pharmacies • a vibrant area that perfectly blends beach life with urban convenience This penthouse is an excellent choice for both permanent living and as a high-quality holiday home. Come and fall in love – this home will win you over at the door.