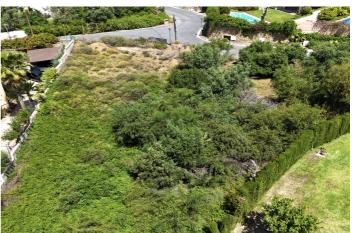

## Land for sale in El Rosario, Marbella

750,000€

Reference: R5039509 Plot Size: 1,613m<sup>2</sup> Build Size: 532m<sup>2</sup>

## Costa del Sol, El Rosario

EXCLUSIVE LISTING. This exceptional plot is situated in the sought-after area of El Rosario, Marbella East, within the renowned Marbella region of Malaga. Offering a generous land size of 1,613,80m², the property presents a unique opportunity for those looking to build a bespoke residence or invest in a prime location on the Costa del Sol. The plot benefits from a privileged position with captivating views of the sea, mountains, and lush gardens, providing a tranquil setting while remaining close to essential amenities. Its proximity to local shops, restaurants, and schools ensures convenience for daily living, while the nearby town centre offers a vibrant selection of services and leisure activities. For golf enthusiasts, the location is ideal, being just moments away from some of Marbella's most prestigious golf courses. The plot also enjoys excellent transport links, making it easy to access surrounding areas and the wider region. Security is a key feature, with a secure entrance providing peace of mind for future residents. Combining scenic vistas, practical access to amenities, and a secure environment, this plot in El Rosario represents an outstanding opportunity to create a dream home or a valuable investment in one of Marbella's most desirable neighbourhoods.