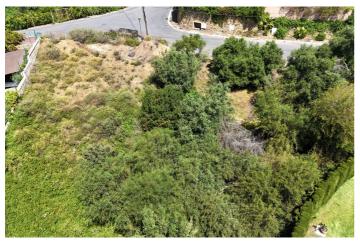

## Land for sale in El Rosario, Marbella

750,000€

Reference: R5039509 Plot Size: 1,613m<sup>2</sup> Build Size: 532m<sup>2</sup>

## Costa del Sol, El Rosario

EXCLUSIVE LISTING. This exceptional plot is situated in the sought-after area of El Rosario, Marbella East, within the renowned Marbella region of Malaga. Offering a generous land size of 1,613,80m², the property presents a unique opportunity for those looking to build a bespoke residence or invest in a prime location on the Costa del Sol. The plot benefits from a privileged position with captivating views of the sea, mountains, and lush gardens, providing a tranquil setting while remaining close to essential amenities. Its proximity to local shops, restaurants, and schools ensures convenience for daily living, while the nearby town centre offers a vibrant selection of services and leisure activities. For golf enthusiasts, the location is ideal, being just moments away from some of Marbella's most prestigious golf courses. The plot also enjoys excellent transport links, making it easy to access surrounding areas and the wider region. Security is a key feature, with a secure entrance providing peace of mind for future residents. Combining scenic vistas, practical access to amenities, and a secure environment, this plot in El Rosario represents an outstanding opportunity to create a dream home or a valuable investment in one of Marbella's most desirable neighbourhoods.