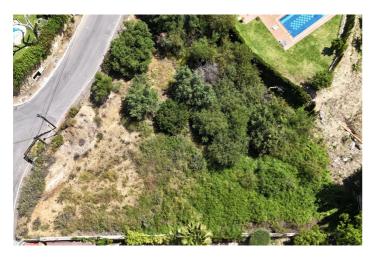

## Land for sale in El Rosario, Marbella

750,000€

Reference: R5039509 Plot Size: 1,613m<sup>2</sup> Build Size: 532m<sup>2</sup>

## Costa del Sol, El Rosario

EXCLUSIVE LISTING. This exceptional plot is situated in the sought-after area of El Rosario, Marbella East, within the renowned Marbella region of Malaga. Offering a generous land size of 1,613,80m², the property presents a unique opportunity for those looking to build a bespoke residence or invest in a prime location on the Costa del Sol. The plot benefits from a privileged position with captivating views of the sea, mountains, and lush gardens, providing a tranquil setting while remaining close to essential amenities. Its proximity to local shops, restaurants, and schools ensures convenience for daily living, while the nearby town centre offers a vibrant selection of services and leisure activities. For golf enthusiasts, the location is ideal, being just moments away from some of Marbella's most prestigious golf courses. The plot also enjoys excellent transport links, making it easy to access surrounding areas and the wider region. Security is a key feature, with a secure entrance providing peace of mind for future residents. Combining scenic vistas, practical access to amenities, and a secure environment, this plot in El Rosario represents an outstanding opportunity to create a dream home or a valuable investment in one of Marbella's most desirable neighbourhoods.