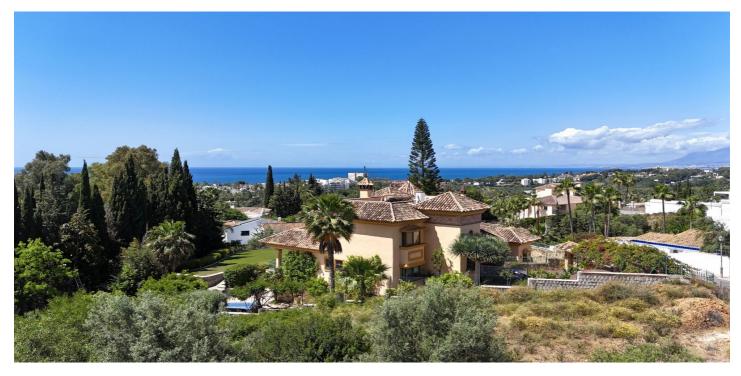

## Land for sale in El Rosario, Marbella

750,000€

Reference: R5039509 Plot Size: 1,613m<sup>2</sup> Build Size: 532m<sup>2</sup>

## Costa del Sol, El Rosario

EXCLUSIVE LISTING. This exceptional plot is situated in the sought-after area of El Rosario, Marbella East, within the renowned Marbella region of Malaga. Offering a generous land size of 1,613,80m², the property presents a unique opportunity for those looking to build a bespoke residence or invest in a prime location on the Costa del Sol. The plot benefits from a privileged position with captivating views of the sea, mountains, and lush gardens, providing a tranquil setting while remaining close to essential amenities. Its proximity to local shops, restaurants, and schools ensures convenience for daily living, while the nearby town centre offers a vibrant selection of services and leisure activities. For golf enthusiasts, the location is ideal, being just moments away from some of Marbella's most prestigious golf courses. The plot also enjoys excellent transport links, making it easy to access surrounding areas and the wider region. Security is a key feature, with a secure entrance providing peace of mind for future residents. Combining scenic vistas, practical access to amenities, and a secure environment, this plot in El Rosario represents an outstanding opportunity to create a dream home or a valuable investment in one of Marbella's most desirable neighbourhoods.