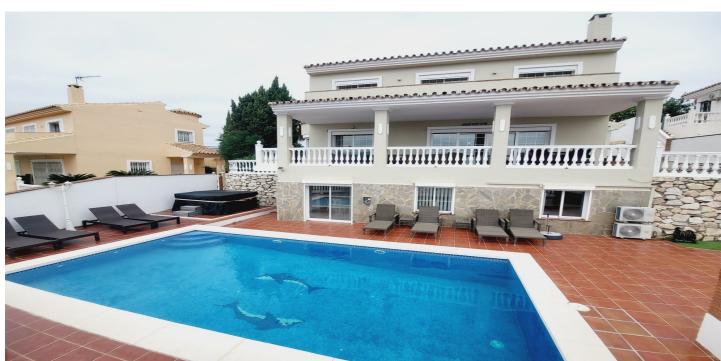

## Costa del Sol, Riviera del Sol

SUPERB VILLA OVERLOOKING MIRAFLORES DRIVING RANGE WHICH ALSO HAS VIEWS ACROSS THE GOLF COURSE TO THE SEA. THE PROPERTY HAS FIVE DOUBLE BEDROOMS OF WHICH 3 ARE IN THE MAIN HOUSE AND 2 IN A SEPARATE GUEST APARTMENT. THE OUTSIDE SPACE IS LOW MAINTENANCE AND MAINLY TERRACED OR DECKED TO SHOWCASE THE FANTASTIC POOL AND AL FRESCO ENTERTAINING AREA. THE VILLA BRIEFLY COMPRISES: DOUBLE GARAGE SPACE WITH ELECTRIC DOOR FOR DIRECT ACCESS AT STREET LEVEL, STAIRS UP TO THE POOL, TERRACE AND TWO BEDROOM GUEST APARTMENT, A FEW FURTHER STAIRS LEAD UP TO THE MAIN HOUSE WHICH HAS A FEATURE ENTRANCE HALLWAY, LARGE OPEN PLAN LOUNGE AND DINING AREA, MODERN FITTED KITCHEN, GUEST TOILET/LAUNDRY ROOM, TERRACE WITH STUNNING VIEWS, ACCESS TO UPSTAIRS WHICH FEATURES THREE DOUBLE BEDROOMS EACH WITH FITTED WARDROBES, A GUEST BATHROOM AND EN-SUITE BATHROOM TO THE MASTER BEDROOM. ALL THE BEDROOMS ACCESS A FURTHER TERRACE THAT HAS PANORAMIC VIEWS OF THE GOLF TOWARDS THE SEA. THE GUEST APARTMENT IS TOTALLY SELF-CONTAINED WITH IT'S OWN LOUNGE, KITCHEN AND BATHROOM AS WELL AS THE TWO DOUBLE BEDROOMS. LOCATED WITHIN A 10 MINUTE WALK TO THE BEACH WITH A WIDE RANGE OF AMENTIES SITUATED WITHIN A 3 MINUTE WALK OF THE VILLA. LA CALA IS LESS THAN 5 MINUTES BY CAR ALTHOUGH THERE IS A LOCAL BUS SERVICE WITH A STOP 100m FROM THE PROPERTY. THIS TRULY IS A MAGNIFICENT PROPERTY WHICH NEEDS TO BE VIEWED TO FULLY APPRECIATE ALL IT HAS TO OFFER.