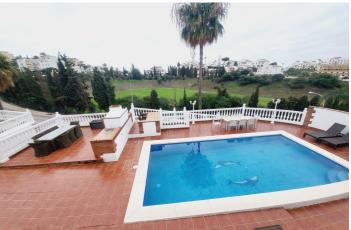

## Costa del Sol, Riviera del Sol

SUPERB VILLA OVERLOOKING MIRAFLORES DRIVING RANGE WHICH ALSO HAS VIEWS ACROSS THE GOLF COURSE TO THE SEA. THE PROPERTY HAS FIVE DOUBLE BEDROOMS OF WHICH 3 ARE IN THE MAIN HOUSE AND 2 IN A SEPARATE GUEST APARTMENT. THE OUTSIDE SPACE IS LOW MAINTENANCE AND MAINLY TERRACED OR DECKED TO SHOWCASE THE FANTASTIC POOL AND AL FRESCO ENTERTAINING AREA. THE VILLA BRIEFLY COMPRISES: DOUBLE GARAGE SPACE WITH ELECTRIC DOOR FOR DIRECT ACCESS AT STREET LEVEL, STAIRS UP TO THE POOL, TERRACE AND TWO BEDROOM GUEST APARTMENT, A FEW FURTHER STAIRS LEAD UP TO THE MAIN HOUSE WHICH HAS A FEATURE ENTRANCE HALLWAY, LARGE OPEN PLAN LOUNGE AND DINING AREA, MODERN FITTED KITCHEN, GUEST TOILET/LAUNDRY ROOM, TERRACE WITH STUNNING VIEWS, ACCESS TO UPSTAIRS WHICH FEATURES THREE DOUBLE BEDROOMS EACH WITH FITTED WARDROBES, A GUEST BATHROOM AND EN-SUITE BATHROOM TO THE MASTER BEDROOM. ALL THE BEDROOMS ACCESS A FURTHER TERRACE THAT HAS PANORAMIC VIEWS OF THE GOLF TOWARDS THE SEA. THE GUEST APARTMENT IS TOTALLY SELF-CONTAINED WITH IT'S OWN LOUNGE, KITCHEN AND BATHROOM AS WELL AS THE TWO DOUBLE BEDROOMS. LOCATED WITHIN A 10 MINUTE WALK TO THE BEACH WITH A WIDE RANGE OF AMENTIES SITUATED WITHIN A 3 MINUTE WALK OF THE VILLA. LA CALA IS LESS THAN 5 MINUTES BY CAR ALTHOUGH THERE IS A LOCAL BUS SERVICE WITH A STOP 100m FROM THE PROPERTY. THIS TRULY IS A MAGNIFICENT PROPERTY WHICH NEEDS TO BE VIEWED TO FULLY APPRECIATE ALL IT HAS TO OFFER.