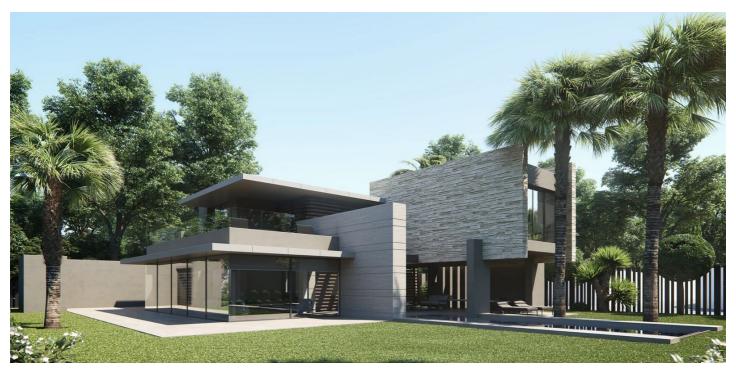

## Detached Villa for sale in San Pedro de Alcántara, Marbella

5,950,000 €

Reference: R5039233 Bedrooms: 8 Bathrooms: 9

Plot Size: 1,151m<sup>2</sup> Build Size: 877m<sup>2</sup>

## Costa del Sol, San Pedro de Alcántara

This exceptional villa project in Cortijo Blanco, San Pedro, offers luxury and comfort across three beautifully designed levels. With 8 en-suite bedrooms, this property is contemporary and offers high-end finishes throughout. Each bedroom features built-in wardrobes, ensuring plenty of storage. The ground floor welcomes you with a bright open-plan layout where the living room flows into the dining area and modern kitchen. One en-suite bedroom is located on this level, offering convenience and privacy. The outdoor space is a true oasis, complete with a private swimming pool and landscaped garden—perfect for enjoying the Mediterranean climate in a tranquil setting. The first floor houses the luxurious master suite with a walk-in closet and private terrace. Two additional en-suite bedrooms are also located on this floor, each designed with elegance and functionality in mind. The basement is a highlight of the villa, designed for both leisure and practicality. It includes four en-suite bedrooms—ideal for guests or friends—alongside a game room and bar, perfect for entertaining or family game nights. A home cinema is perfect for movie nights, while a gym caters to fitness enthusiasts. For total relaxation, the spa area includes a massage room, sauna, and Turkish bath. A wine cellar, laundry room, and storage space complete this level. The villa is ideally located in close proximity to the beach and a short drive to golf courses, San Pedro town center, and Puerto Banús. Make this stunning villa yours!