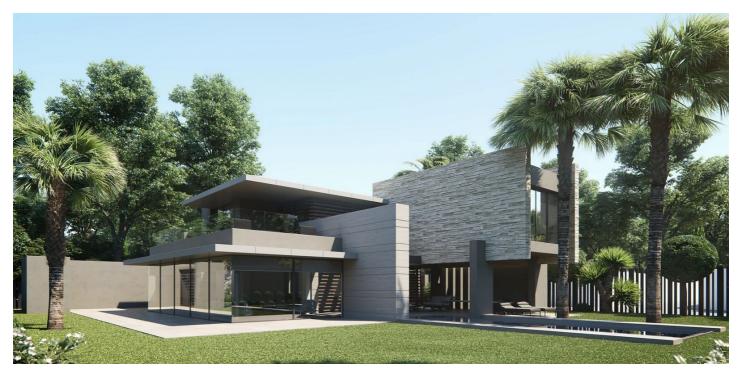

## Detached Villa for sale in San Pedro de Alcántara, Marbella

5 950 000 €

Référence: R5039233 Chambres: 8 Bain: 9

Terrain: 1 151m<sup>2</sup> Construite: 877m<sup>2</sup>

## Costa del Sol, San Pedro de Alcántara

This exceptional villa project in Cortijo Blanco, San Pedro, offers luxury and comfort across three beautifully designed levels. With 8 en-suite bedrooms, this property is contemporary and offers high-end finishes throughout. Each bedroom features built-in wardrobes, ensuring plenty of storage. The ground floor welcomes you with a bright open-plan layout where the living room flows into the dining area and modern kitchen. One en-suite bedroom is located on this level, offering convenience and privacy. The outdoor space is a true oasis, complete with a private swimming pool and landscaped garden—perfect for enjoying the Mediterranean climate in a tranquil setting. The first floor houses the luxurious master suite with a walk-in closet and private terrace. Two additional en-suite bedrooms are also located on this floor, each designed with elegance and functionality in mind. The basement is a highlight of the villa, designed for both leisure and practicality. It includes four en-suite bedrooms—ideal for guests or friends—alongside a game room and bar, perfect for entertaining or family game nights. A home cinema is perfect for movie nights, while a gym caters to fitness enthusiasts. For total relaxation, the spa area includes a massage room, sauna, and Turkish bath. A wine cellar, laundry room, and storage space complete this level. The villa is ideally located in close proximity to the beach and a short drive to golf courses, San Pedro town center, and Puerto Banús. Make this stunning villa yours!