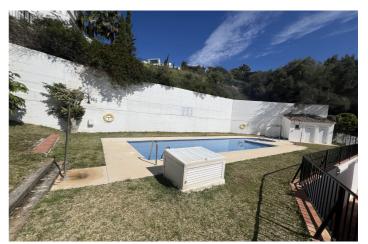

## Costa del Sol, Marbella

Nestled in the serene enclave of Los Altos de Marbella, Marbella East, this exquisite duplex offers a harmonious blend of modern comfort and natural beauty. Spanning a built area of 95m<sup>2</sup>, this property is a perfect retreat for those seeking a tranquil lifestyle amidst the picturesque landscapes of Malaga. With two spacious bedrooms and two well-appointed bathrooms, it caters to both comfort and functionality. The property boasts a thoughtfully designed interior, featuring a fully equipped kitchen, a cosy living room, and a charming fireplace that adds a touch of warmth and elegance. The inclusion of a guest toilet, a basement, and a storage room enhances its practicality, making it ideal for both permanent residence or a holiday getaway. The master bedroom is complemented by a walk-in closet, providing ample storage and convenience. Outdoor spaces are equally impressive, with an 8m<sup>2</sup> terrace and a ground-floor patio that invite residents to enjoy the Mediterranean climate. The property is surrounded by captivating views, including the sea, countryside, mountains, and a lush communal garden. A private garage ensures secure parking, while the communal pool offers a refreshing escape during warmer months. Positioned mountainside, this fully furnished duplex combines luxury with breathtaking vistas. The balcony and terraces provide panoramic views, making it an ideal choice for those who appreciate the beauty of nature. Whether enjoying the sunrise over the sea or the tranquillity of the surrounding greenery, this property promises an unparalleled living experience in one of Marbella's most sought-after locations.

## **Features:**

Features Storage Room Basement Views Sea Mountain Panoramic Country Garden Kitchen Partially Fitted Energy Rating E **Orientation** South East

**Pool** Communal

Garden Communal CO2 Emission Rating E **Climate Control** Fireplace