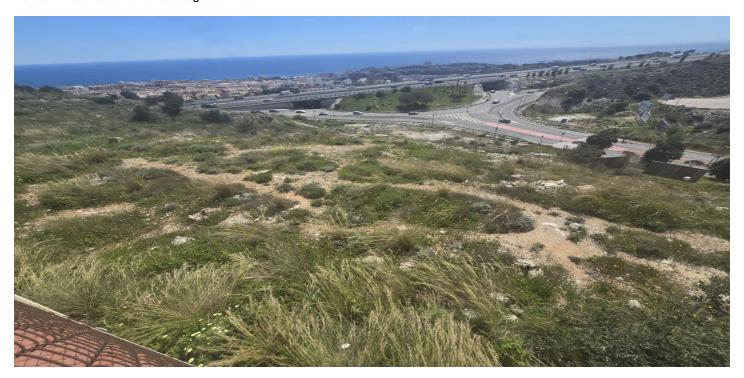

## Costa del Sol, Benalmadena Costa

Prime location in one of the most promising areas of the Costa del Sol. Land Features Area: 10,000 m² Land Use: Residential Buildable Area: 8,000 m² Infrastructure and Access Direct access to the A-7 motorway. 15 minutes from Malaga Airport. Services: Electricity, drinking water, and sewage disposal. Infrastructure and Services Nearby Transportation: Fast connections to major transportation networks. Education: Proximity to international schools and educational centers. Healthcare: Hospitals and private clinics within a 10 km radius. Leisure and Commerce: Shopping centers, restaurants, and beaches are just minutes away. Market Analysis Price of similar plots: Between €350 and €450/m², supporting the valuation of this plot. Market Trend: 15% growth over the last 5 years, consolidating the area as a strategic location for investors and developers. Financial Analysis and Profitability Estimated Return on Investment: Between 20% and 30% over 5 years. High Demand: Significant interest from national and international buyers. Growth Factors: Continued development, proximity to key infrastructure, and the tourist appeal of the Costa del Sol. ② A unique opportunity for investors and developers in one of the most exclusive areas of Benalmádena.