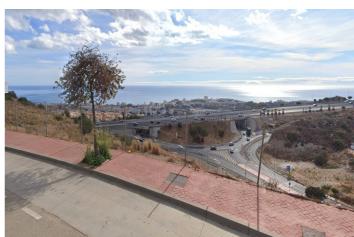

## Costa del Sol, Benalmadena Costa

Prime location in one of the most promising areas of the Costa del Sol. Land Features Area: 10,000 m² Land Use: Residential Buildable Area: 8,000 m² Infrastructure and Access Direct access to the A-7 motorway. 15 minutes from Malaga Airport. Services: Electricity, drinking water, and sewage disposal. Infrastructure and Services Nearby Transportation: Fast connections to major transportation networks. Education: Proximity to international schools and educational centers. Healthcare: Hospitals and private clinics within a 10 km radius. Leisure and Commerce: Shopping centers, restaurants, and beaches are just minutes away. Market Analysis Price of similar plots: Between €350 and €450/m², supporting the valuation of this plot. Market Trend: 15% growth over the last 5 years, consolidating the area as a strategic location for investors and developers. Financial Analysis and Profitability Estimated Return on Investment: Between 20% and 30% over 5 years. High Demand: Significant interest from national and international buyers. Growth Factors: Continued development, proximity to key infrastructure, and the tourist appeal of the Costa del Sol. ② A unique opportunity for investors and developers in one of the most exclusive areas of Benalmádena.