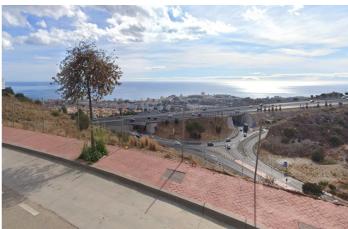

## Costa del Sol, Benalmadena Costa

Prime location in one of the most promising areas of the Costa del Sol. Land Features Area: 10,000 m² Land Use: Residential Buildable Area: 8,000 m² Infrastructure and Access Direct access to the A-7 motorway. 15 minutes from Malaga Airport. Services: Electricity, drinking water, and sewage disposal. Infrastructure and Services Nearby Transportation: Fast connections to major transportation networks. Education: Proximity to international schools and educational centers. Healthcare: Hospitals and private clinics within a 10 km radius. Leisure and Commerce: Shopping centers, restaurants, and beaches are just minutes away. Market Analysis Price of similar plots: Between €350 and €450/m², supporting the valuation of this plot. Market Trend: 15% growth over the last 5 years, consolidating the area as a strategic location for investors and developers. Financial Analysis and Profitability Estimated Return on Investment: Between 20% and 30% over 5 years. High Demand: Significant interest from national and international buyers. Growth Factors: Continued development, proximity to key infrastructure, and the tourist appeal of the Costa del Sol. ② A unique opportunity for investors and developers in one of the most exclusive areas of Benalmádena.