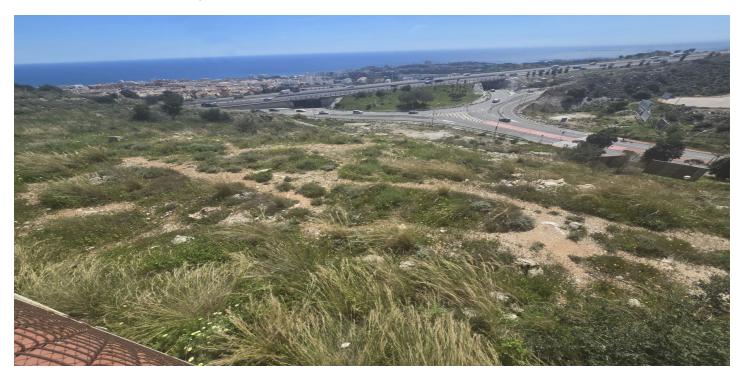

## Costa del Sol, Benalmadena Costa

Prime location in one of the most promising areas of the Costa del Sol. Land Features Area: 10,000 m² Land Use: Residential Buildable Area: 8,000 m² Infrastructure and Access Direct access to the A-7 motorway. 15 minutes from Malaga Airport. Services: Electricity, drinking water, and sewage disposal. Infrastructure and Services Nearby Transportation: Fast connections to major transportation networks. Education: Proximity to international schools and educational centers. Healthcare: Hospitals and private clinics within a 10 km radius. Leisure and Commerce: Shopping centers, restaurants, and beaches are just minutes away. Market Analysis Price of similar plots: Between €350 and €450/m², supporting the valuation of this plot. Market Trend: 15% growth over the last 5 years, consolidating the area as a strategic location for investors and developers. Financial Analysis and Profitability Estimated Return on Investment: Between 20% and 30% over 5 years. High Demand: Significant interest from national and international buyers. Growth Factors: Continued development, proximity to key infrastructure, and the tourist appeal of the Costa del Sol. ② A unique opportunity for investors and developers in one of the most exclusive areas of Benalmádena.

**Features:** 

Orientation Views
South Sea