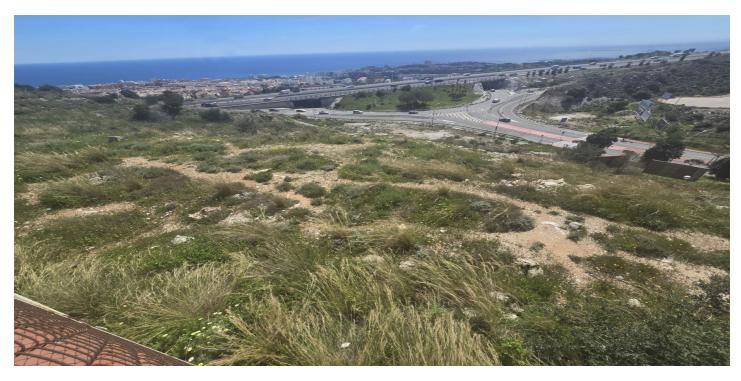

## Costa del Sol, Benalmadena Costa

Prime location in one of the most promising areas of the Costa del Sol. Land Features Area: 10,000 m² Land Use: Residential Buildable Area: 8,000 m² Infrastructure and Access Direct access to the A-7 motorway. 15 minutes from Malaga Airport. Services: Electricity, drinking water, and sewage disposal. Infrastructure and Services Nearby Transportation: Fast connections to major transportation networks. Education: Proximity to international schools and educational centers. Healthcare: Hospitals and private clinics within a 10 km radius. Leisure and Commerce: Shopping centers, restaurants, and beaches are just minutes away. Market Analysis Price of similar plots: Between €350 and €450/m², supporting the valuation of this plot. Market Trend: 15% growth over the last 5 years, consolidating the area as a strategic location for investors and developers. Financial Analysis and Profitability Estimated Return on Investment: Between 20% and 30% over 5 years. High Demand: Significant interest from national and international buyers. Growth Factors: Continued development, proximity to key infrastructure, and the tourist appeal of the Costa del Sol. ② A unique opportunity for investors and developers in one of the most exclusive areas of Benalmádena.