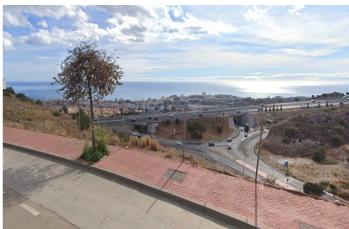

## Costa del Sol, Benalmadena Costa

Prime location in one of the most promising areas of the Costa del Sol. Land Features Area: 10,000 m² Land Use: Residential Buildable Area: 8,000 m² Infrastructure and Access Direct access to the A-7 motorway. 15 minutes from Malaga Airport. Services: Electricity, drinking water, and sewage disposal. Infrastructure and Services Nearby Transportation: Fast connections to major transportation networks. Education: Proximity to international schools and educational centers. Healthcare: Hospitals and private clinics within a 10 km radius. Leisure and Commerce: Shopping centers, restaurants, and beaches are just minutes away. Market Analysis Price of similar plots: Between €350 and €450/m², supporting the valuation of this plot. Market Trend: 15% growth over the last 5 years, consolidating the area as a strategic location for investors and developers. Financial Analysis and Profitability Estimated Return on Investment: Between 20% and 30% over 5 years. High Demand: Significant interest from national and international buyers. Growth Factors: Continued development, proximity to key infrastructure, and the tourist appeal of the Costa del Sol. ② A unique opportunity for investors and developers in one of the most exclusive areas of Benalmádena.