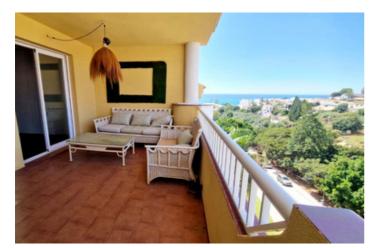

## Costa del Sol, Torreblanca

Lovely penthouse with solarium for sale walking distance to the beach. This property offers 2 bedrooms and 2 bathrooms, fully quipped kitchen and lounge dining with a terrace of 18m2 with afternoon sun. The solarium has 66m2 and offers sea views and a large space to sunbathe, install an outdoor kitchen, a gazeebo wih dining area, and a jacuzzi. This apartment comes with a parking space and a storage included in the price. It is set in a nice urbanisation with pools, playground for kids, tennis courts just 10mn walking to the Fuengirola beaches and transport. Penthouse Duplex, Torreblanca, Costa del Sol. 2 Bedrooms, 2 Bathrooms, Built 78 m<sup>2</sup>, Terrace 90 m<sup>2</sup>. Setting : Suburban, Close To Sea, Close To Town, Urbanisation. Orientation : South West. Condition : Good. Pool : Communal, Children`s Pool. Climate Control : Air Conditioning. Views : Sea, Mountain, Urban. Features : Covered Terrace, Lift, Fitted Wardrobes, Near Transport, Private Terrace, WiFi, Paddle Tennis, Storage Room, Ensuite Bathroom, Access for people with reduced mobility, Marble Flooring, Double Glazing, Day Care. Furniture : Not Furnished. Kitchen : Fully Fitted. Garden : Communal. Security : Gated Complex, Entry Phone. Parking : Underground, Private. Category : Holiday Homes, Investment, Resale.