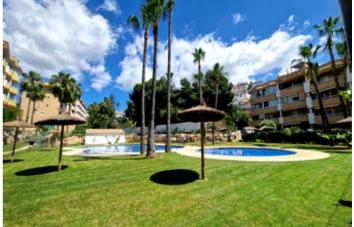

## Costa del Sol, Torreblanca

Lovely penthouse with solarium for sale walking distance to the beach. This property offers 2 bedrooms and 2 bathrooms, fully quipped kitchen and lounge dining with a terrace of 18m2 with afternoon sun. The solarium has 66m2 and offers sea views and a large space to sunbathe, install an outdoor kitchen, a gazeebo wih dining area, and a jacuzzi. This apartment comes with a parking space and a storage included in the price. It is set in a nice urbanisation with pools, playground for kids, tennis courts just 10mn walking to the Fuengirola beaches and transport. Penthouse Duplex, Torreblanca, Costa del Sol. 2 Bedrooms, 2 Bathrooms, Built 78 m<sup>2</sup>, Terrace 90 m<sup>2</sup>. Setting : Suburban, Close To Sea, Close To Town, Urbanisation. Orientation : South West. Condition : Good. Pool : Communal, Children`s Pool. Climate Control : Air Conditioning. Views : Sea, Mountain, Urban. Features : Covered Terrace, Lift, Fitted Wardrobes, Near Transport, Private Terrace, WiFi, Paddle Tennis, Storage Room, Ensuite Bathroom, Access for people with reduced mobility, Marble Flooring, Double Glazing, Day Care. Furniture : Not Furnished. Kitchen : Fully Fitted. Garden : Communal. Security : Gated Complex, Entry Phone. Parking : Underground, Private. Category : Holiday Homes, Investment, Resale.

#### Pool

Communal Children`s Pool **Garden** Communal