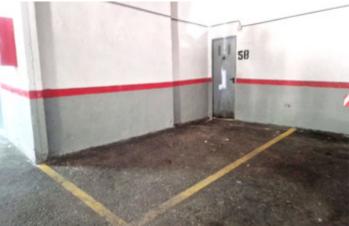

## Costa del Sol, Torreblanca

Lovely penthouse with solarium for sale walking distance to the beach. This property offers 2 bedrooms and 2 bathrooms, fully quipped kitchen and lounge dining with a terrace of 18m2 with afternoon sun. The solarium has 66m2 and offers sea views and a large space to sunbathe, install an outdoor kitchen, a gazeebo wih dining area, and a jacuzzi. This apartment comes with a parking space and a storage included in the price. It is set in a nice urbanisation with pools, playground for kids, tennis courts just 10mn walking to the Fuengirola beaches and transport. Penthouse Duplex, Torreblanca, Costa del Sol. 2 Bedrooms, 2 Bathrooms, Built 78 m<sup>2</sup>, Terrace 90 m<sup>2</sup>. Setting : Suburban, Close To Sea, Close To Town, Urbanisation. Orientation : South West. Condition : Good. Pool : Communal, Children`s Pool. Climate Control : Air Conditioning. Views : Sea, Mountain, Urban. Features : Covered Terrace, Lift, Fitted Wardrobes, Near Transport, Private Terrace, WiFi, Paddle Tennis, Storage Room, Ensuite Bathroom, Access for people with reduced mobility, Marble Flooring, Double Glazing, Day Care. Furniture : Not Furnished. Kitchen : Fully Fitted. Garden : Communal. Security : Gated Complex, Entry Phone. Parking : Underground, Private. Category : Holiday Homes, Investment, Resale.

#### Setting Urbanisation Close To Sea Close To Town Suburban Furniture Not Furnished

Security Gated Complex Entry Phone **Condition** Good

Kitchen Fully Fitted

**Parking** Underground Private