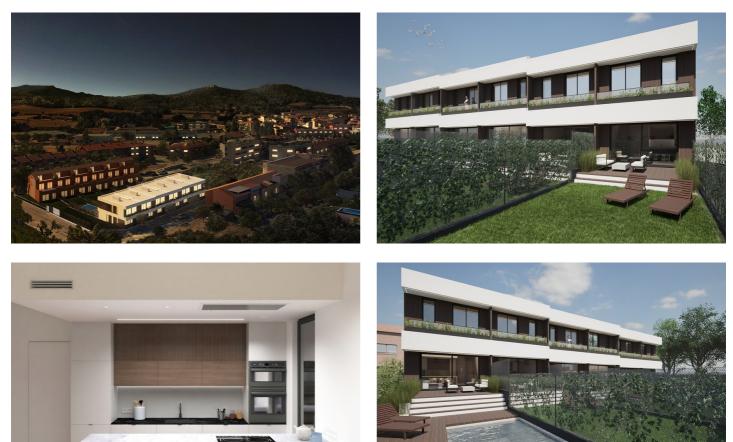

## Costa Brava, Palafolls

Modern Homes for Sale in Palafolls, Catalonia – Exclusive Design by Vilalta Studio from €529,500 - €582,000 Discover Contemporary Living in Scenic Palafolls, Near Costa Brava Are you searching for a new build property in Spain that combines modern design, comfort, and a prime location? This limited collection of just six modern homes in Palafolls, Catalonia, offers the ideal blend of privacy, style, and convenience-perfect for families, professionals, or anyone looking to buy a house in Spain near the Costa Brava. Premium Features & Thoughtful Design Crafted by the renowned Barcelona-based Vilalta Studio-an award-winning architectural firm known for sustainable, innovative, and peoplefocused design-these homes set a new standard for quality living in Spain. • Spacious Layouts: Each home features 3 bedrooms, a guest room or office, a bright living room, and a generous wardrobe area. • Private Outdoor Spaces: Enjoy a private garden (from 50 m<sup>2</sup> to 93 m<sup>2</sup>), covered and open terraces, and ample space for a pool, barbecue, or lush landscaping. • Secure Parking & Storage: Benefit from a private garage for two cars (31.49 m<sup>2</sup>) and a dedicated storage room. • Quality Finishes: High-quality wooden floors and ceilings provide excellent sound insulation and create a warm, inviting atmosphere. • Modern Kitchens & Bathrooms: All finishes, kitchens, and bathrooms are designed for convenience, practicality, and visual appeal, ensuring a seamless living experience. • Exclusive Community: With only 4 homes left out of 6, this is a rare opportunity to secure a residence in a boutique development. Key Specifications • Total floor area: 169.28 m<sup>2</sup> • Private garage: 31.49 m<sup>2</sup> • Covered terrace: 5.23 m<sup>2</sup> • Main terrace: 18.47 m<sup>2</sup> • Garden: 50-93 m<sup>2</sup> • Starting price: €529,500 Prime Location – Palafolls, Catalonia Palafolls is renowned for its scenic landscapes, rich medieval history, and tranquil green spaces. Perfectly positioned between Barcelona and Girona, it offers easy access to the vibrant Costa Brava beaches and the cultural attractions of both cities. The area's wellpreserved architecture and proximity to nature make it an ideal destination for relaxation and cultural exploration. Palafolls is strategically located between Barcelona and Girona, with travel times of just 55 minutes to Barcelona and 40 minutes to Girona, making it an ideal location for those seeking convenient access to two of Catalonia's most vibrant cities • Just 9 minutes from Blanes: Enjoy the bustling markets, dining, shopping, and excellent transport linksincluding a city train to Barcelona. • 15 minutes from Cala Treumal: Experience some of Costa Brava's best beaches, with crystal-clear waters and lush pine forests. Why Buy a Modern Home in Palafolls? • Contemporary architecture by Vilalta Studio-leaders in sustainable and innovative design146. • Private outdoor areas perfect for a pool, garden, or entertaining. • Excellent location near the Costa Brava, Barcelona, and Girona. • Limited availability-only 4 homes left! Take the Next Step If you're looking to buy a modern home in Spain with premium features, private outdoor space, and a prime Catalonia location, this is your chance. Contact us today to arrange a viewing or request more informationmake your dream of Mediterranean living a reality! • By whatsapp or telephone at 0034-602627580 in English, Spanish, German or Dutch. • By email at sales@redrosepropertyspain.com • By using our website form.