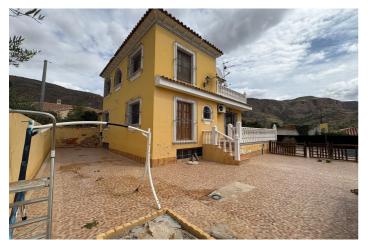

## Costa Blanca South, Orihuela

Discover this wonderful property located in the Montepinar area of La Aparecida-Raiguero de Orihuela. This chalet has a built surface of 150 m<sup>2</sup> on a generous plot of land measuring 300 m<sup>2</sup>, offering spacious areas ideal for enjoying family time or hosting guests. It consists of four double bedrooms and three bathrooms that provide comfort to all inhabitants. Although it requires renovations, it features highlights such as an equipped kitchen, wooden interior carpentry, and ceramic floors. The house faces east allowing excellent natural light during the day. The exterior is equally attractive; featuring a well-maintained garden equipped with a barbecue perfect for family gatherings next to the private pool where you can relax under the Mediterranean sun. Inside the property you will also find modern comforts such as air conditioning and fitted wardrobes maximizing functional space effectively. Additionally there are areas designed for children&apos;s entertainment as well as games within the home itself. Strategically located near shopping centers, schools, and medical facilities while being surrounded by mountainous nature makes it ideal if you enjoy outdoor activities: golf or other recreational sports are available nearby. Also being part integral urban development gated ensures extra security both small children playing outside could be safely supervised from your terrace overlooking clear views towards surrounding nature conducive rest after long workday including garage parking included facilitates daily life without stress looking finding parking outside habitual residence!For more information about sale contact us! Exceptional price only €145000.