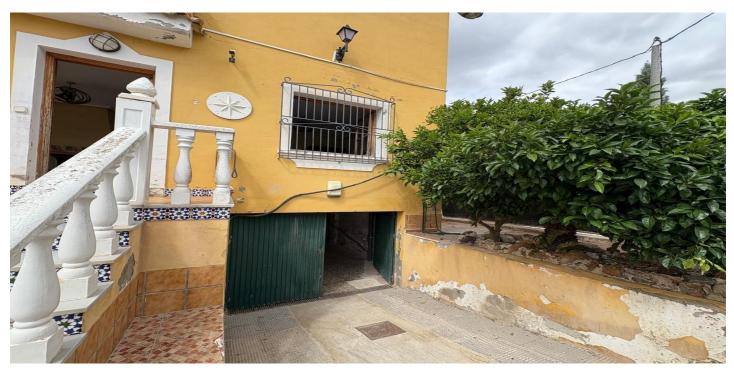

## Costa Blanca South, Orihuela

Discover this wonderful property located in the Montepinar area of La Aparecida-Raiguero de Orihuela. This chalet has a built surface of 150 m<sup>2</sup> on a generous plot of land measuring 300 m<sup>2</sup>, offering spacious areas ideal for enjoying family time or hosting guests. It consists of four double bedrooms and three bathrooms that provide comfort to all inhabitants. Although it requires renovations, it features highlights such as an equipped kitchen, wooden interior carpentry, and ceramic floors. The house faces east allowing excellent natural light during the day. The exterior is equally attractive; featuring a well-maintained garden equipped with a barbecue perfect for family gatherings next to the private pool where you can relax under the Mediterranean sun. Inside the property you will also find modern comforts such as air conditioning and fitted wardrobes maximizing functional space effectively. Additionally there are areas designed for children&apos;s entertainment as well as games within the home itself. Strategically located near shopping centers, schools, and medical facilities while being surrounded by mountainous nature makes it ideal if you enjoy outdoor activities: golf or other recreational sports are available nearby. Also being part integral urban development gated ensures extra security both small children playing outside could be safely supervised from your terrace overlooking clear views towards surrounding nature conducive rest after long workday including garage parking included facilitates daily life without stress looking finding parking outside habitual residence!For more information about sale contact us! Exceptional price only €145000.