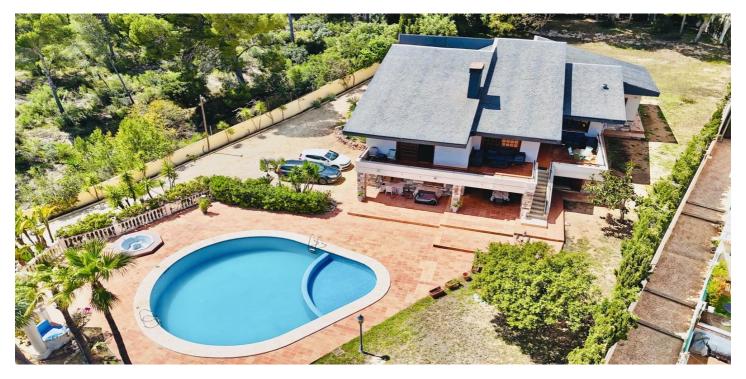

Set on a generous 3,500 m² plot, the home boasts 600 m² of living space, with plenty of room both indoors and outdoors to enjoy the Mediterranean lifestyle. The villa features four large double bedrooms, each with its own ensuite bathroom, plus an additional bathroom and a separate WC for guests. The spacious 100 m² lounge is filled with natural light and connects to a bright, open-plan kitchen and dining area, ideal for both everyday living and entertaining.

Step out onto the terrace and take in the panoramic views stretching from the mountains to the sea. You can clearly see Benidorm and Altea while enjoying the peaceful surroundings. The beautifully maintained garden includes a large private swimming pool, sunny terraces, and plenty of open space to relax or entertain.