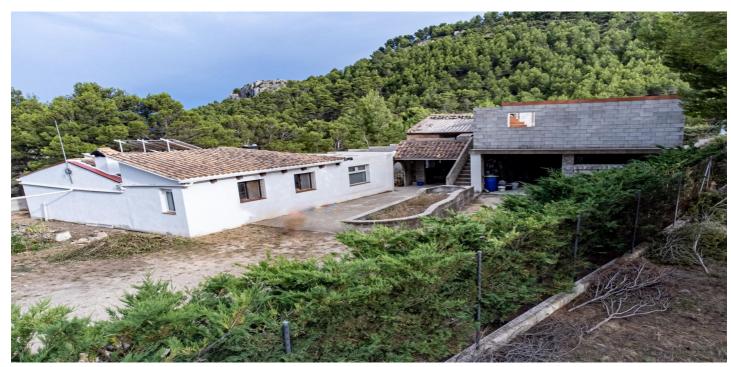

## Costa Blanca North, Confrides

If you are looking for a charming and private rural house, this is your opportunity. This chalet is located in the mountains near Confrides, a quiet village. The house has a glazed porch that invites you to enter and enjoy its cozy interior. The house is distributed in an American kitchen, a living room with fireplace, two bedrooms and a living room. The house has no connection to the water or electricity network, but it has a rainwater collection system and if it is enough then there is the possibility of requesting a tanker truck that supplies it. In addition, it has solar panels and a diesel engine to generate electricity. The house has a septic tank for wastewater. Outside, you can relax on the patio, where you can barbecue, read a book or just contemplate the landscape. Next to the house there is a structure in poor condition that can be demolished or renovated, and another two-story structure in good condition that can be converted into a guest house. The house and part of the plot are fenced and there is space to park several cars. The land has almond trees and more trees can be planted if desired." This house is ideal for nature and tranquility lovers, who want to live in the countryside or have a refuge to escape the stress of the city. It can also be rented as rural accommodation and get an extra income. The area offers many possibilities for hiking, climbing, cycling and other outdoor activities. In addition, the coast is less than 30 minutes away by car, and Confrides is only 5 minutes away."