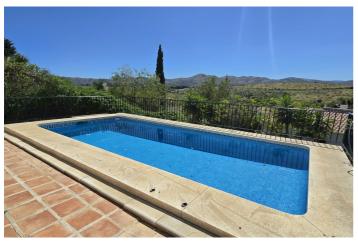

## Axarquía, Puente Don Manuel

Villa Romero is a large 6-bedroom, 4-bathroom property, which is currently used as two apartments, distributed over 2 levels with their own separate entrances. The villa is located on a large and popular urbanisation, only a short drive away from the villages of Puente Don Manuel and Vinuela, with all of their amenities. The plot is completely gated and fenced with a driveway long enough to park a car for each of the apartments. The gardens are mature with trees, plants and hedges, making the plot very private. There is a 6x3 swimming pool and brick built bbq with some terracing around it for sitting and relaxing. The two apartments are mirror images of each other, both containing a lounge/diner with wood burner and patio doors leading to a terrace, a kitchenette with granite work tops and wooden units, 3 double bedrooms with fitted wardrobes, a bathroom and a shower room. This is an ideal opportunity for anyone looking for a B&B or rental property in a very beautiful and tranquil area.