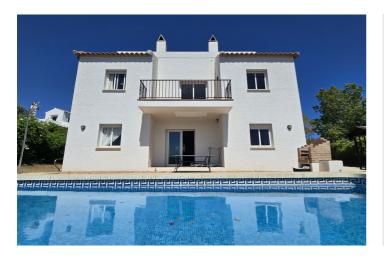

## Detached Villa for sale in Puente Don Manuel, Alcaucín

369.000€

Referenz: RS21236 Schlafzimmer: 6 Badezimmer: 4

## Axarquía, Puente Don Manuel

Villa Romero is a large 6-bedroom, 4-bathroom property, which is currently used as two apartments, distributed over 2 levels with their own separate entrances. The villa is located on a large and popular urbanisation, only a short drive away from the villages of Puente Don Manuel and Vinuela, with all of their amenities. The plot is completely gated and fenced with a driveway long enough to park a car for each of the apartments. The gardens are mature with trees, plants and hedges, making the plot very private. There is a 6x3 swimming pool and brick built bbq with some terracing around it for sitting and relaxing. The two apartments are mirror images of each other, both containing a lounge/diner with wood burner and patio doors leading to a terrace, a kitchenette with granite work tops and wooden units, 3 double bedrooms with fitted wardrobes, a bathroom and a shower room. This is an ideal opportunity for anyone looking for a B&B or rental property in a very beautiful and tranquil area.