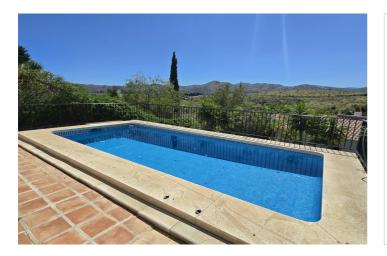

## Axarquía, Puente Don Manuel

Villa Romero is a large 6-bedroom, 4-bathroom property, which is currently used as two apartments, distributed over 2 levels with their own separate entrances. The villa is located on a large and popular urbanisation, only a short drive away from the villages of Puente Don Manuel and Vinuela, with all of their amenities. The plot is completely gated and fenced with a driveway long enough to park a car for each of the apartments. The gardens are mature with trees, plants and hedges, making the plot very private. There is a 6x3 swimming pool and brick built bbq with some terracing around it for sitting and relaxing. The two apartments are mirror images of each other, both containing a lounge/diner with wood burner and patio doors leading to a terrace, a kitchenette with granite work tops and wooden units, 3 double bedrooms with fitted wardrobes, a bathroom and a shower room. This is an ideal opportunity for anyone looking for a B&B or rental property in a very beautiful and tranquil area.