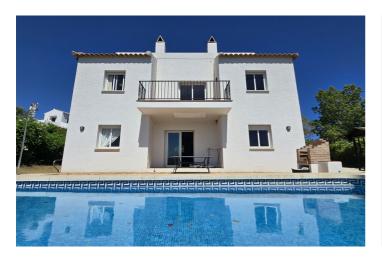

## Detached Villa for sale in Puente Don Manuel, Alcaucín

369 000 €

Référence: RS21236 Chambres: 6 Bain: 4

## Axarquía, Puente Don Manuel

Villa Romero is a large 6-bedroom, 4-bathroom property, which is currently used as two apartments, distributed over 2 levels with their own separate entrances. The villa is located on a large and popular urbanisation, only a short drive away from the villages of Puente Don Manuel and Vinuela, with all of their amenities. The plot is completely gated and fenced with a driveway long enough to park a car for each of the apartments. The gardens are mature with trees, plants and hedges, making the plot very private. There is a 6x3 swimming pool and brick built bbq with some terracing around it for sitting and relaxing. The two apartments are mirror images of each other, both containing a lounge/diner with wood burner and patio doors leading to a terrace, a kitchenette with granite work tops and wooden units, 3 double bedrooms with fitted wardrobes, a bathroom and a shower room. This is an ideal opportunity for anyone looking for a B&B or rental property in a very beautiful and tranquil area.