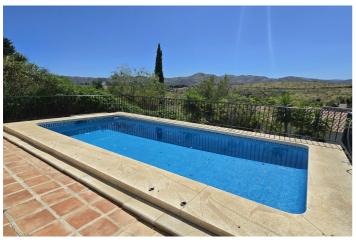

## Axarquía, Puente Don Manuel

Villa Romero is a large 6-bedroom, 4-bathroom property, which is currently used as two apartments, distributed over 2 levels with their own separate entrances. The villa is located on a large and popular urbanisation, only a short drive away from the villages of Puente Don Manuel and Vinuela, with all of their amenities. The plot is completely gated and fenced with a driveway long enough to park a car for each of the apartments. The gardens are mature with trees, plants and hedges, making the plot very private. There is a 6x3 swimming pool and brick built bbq with some terracing around it for sitting and relaxing. The two apartments are mirror images of each other, both containing a lounge/diner with wood burner and patio doors leading to a terrace, a kitchenette with granite work tops and wooden units, 3 double bedrooms with fitted wardrobes, a bathroom and a shower room. This is an ideal opportunity for anyone looking for a B&B or rental property in a very beautiful and tranquil area.