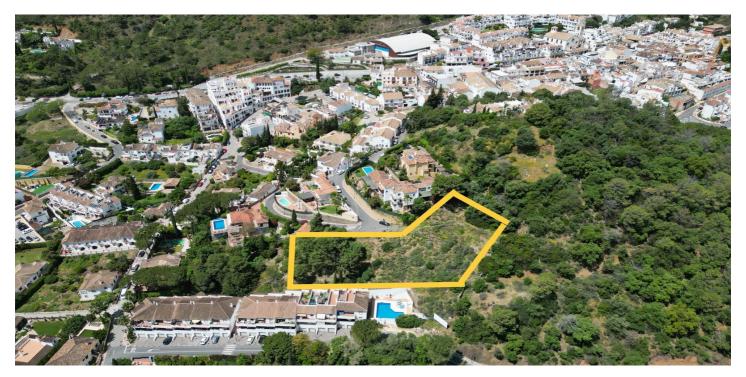

## Costa del Sol, Benahavís

\*\*Land for Sale in Benahavís Pueblo\*\* Discover this magnificent plot of 3085 m² in Benahavís Pueblo. This very private lot offers open mountain views. The location is unbeatable, as it is within walking distance of the town center. In addition, it has a license to build a villa, which facilitates the process of making your project a reality. Access is comfortable and is perfectly integrated into the urban road. Don't miss this unique opportunity to invest in a land that combines privacy, natural beauty and proximity to all services.