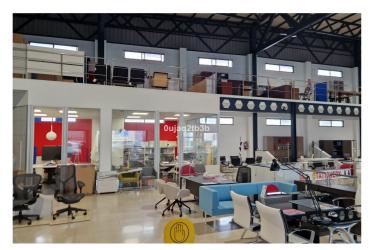

## Costa del Sol, Marbella

Logistics-Focused Industrial Warehouse in Marbella's Business Park - 2,738 m<sup>2</sup> Across 4 Levels This industrial warehouse, located in Marbella's established business and industrial hub, offers an outstanding opportunity for logistics companies seeking a strategically located, well-designed facility tailored for efficient operations. With a total built area of \*\*2,738 m<sup>2</sup> spread over four levels\*\*, this property provides the flexibility, accessibility, and infrastructure essential for modern logistics management. Key Features Total area: 2,738 m<sup>2</sup> Floors: 4 Purpose-built layout: Large, open-plan spaces designed to accommodate warehousing, cross-docking, order preparation, and logistics offices Robust infrastructure: Modern, solid construction featuring vehicle-accessible floors and a heavy-duty freight lift that services all levels Strategic Location for Distribution Located in Marbella's industrial estate, this warehouse benefits from \*\*excellent connectivity to major transport routes\*\*, including highways and key logistics corridors across the Costa del Sol. This location allows for faster dispatch, optimized delivery routes, and seamless integration with regional and national supply chains. Designed for Logistics Operations Specifically configured to support logistics and supply chain activities, the property offers: \* High ceilings ideal for racking and vertical storage systems \* Ample loading and unloading bays \* Direct truck and trailer access \* Versatile interior distribution to streamline operational flows, from inbound reception to outbound dispatch \* Potential to establish integrated logistics offices or control centers Ideal for Logistics and Fulfillment Companies Whether your focus is on warehousing, distribution, e-commerce fulfillment, or supply chain services, this facility offers the spatial efficiency and operational capacity to grow and scale your business. This 2,738 m<sup>2</sup> logistics-ready warehouse in Marbella's premier business park represents a strategic asset for logistics companies seeking to strengthen their presence on the Costa del Sol. With its adaptable space, robust access infrastructure, and excellent location, it is ideally positioned to serve as a central logistics hub or regional distribution center.