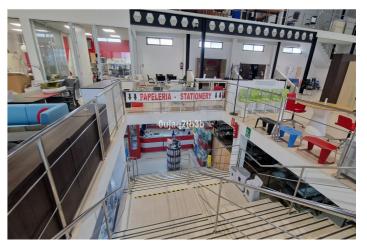

## Costa del Sol, Marbella

Logistics-Focused Industrial Warehouse in Marbella's Business Park - 2,738 m<sup>2</sup> Across 4 Levels This industrial warehouse, located in Marbella's established business and industrial hub, offers an outstanding opportunity for logistics companies seeking a strategically located, well-designed facility tailored for efficient operations. With a total built area of \*\*2,738 m<sup>2</sup> spread over four levels\*\*, this property provides the flexibility, accessibility, and infrastructure essential for modern logistics management. Key Features Total area: 2,738 m<sup>2</sup> Floors: 4 Purpose-built layout: Large, open-plan spaces designed to accommodate warehousing, cross-docking, order preparation, and logistics offices Robust infrastructure: Modern, solid construction featuring vehicle-accessible floors and a heavy-duty freight lift that services all levels Strategic Location for Distribution Located in Marbella's industrial estate, this warehouse benefits from \*\*excellent connectivity to major transport routes\*\*, including highways and key logistics corridors across the Costa del Sol. This location allows for faster dispatch, optimized delivery routes, and seamless integration with regional and national supply chains. Designed for Logistics Operations Specifically configured to support logistics and supply chain activities, the property offers: \* High ceilings ideal for racking and vertical storage systems \* Ample loading and unloading bays \* Direct truck and trailer access \* Versatile interior distribution to streamline operational flows, from inbound reception to outbound dispatch \* Potential to establish integrated logistics offices or control centers Ideal for Logistics and Fulfillment Companies Whether your focus is on warehousing, distribution, e-commerce fulfillment, or supply chain services, this facility offers the spatial efficiency and operational capacity to grow and scale your business. This 2,738 m<sup>2</sup> logistics-ready warehouse in Marbella's premier business park represents a strategic asset for logistics companies seeking to strengthen their presence on the Costa del Sol. With its adaptable space, robust access infrastructure, and excellent location, it is ideally positioned to serve as a central logistics hub or regional distribution center.