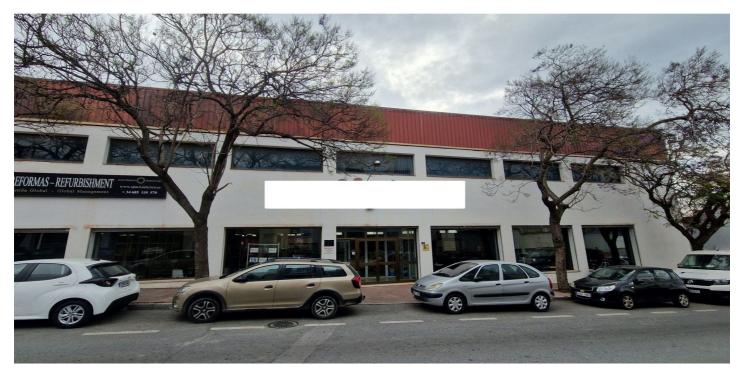

## Warehouse for sale in Marbella, Marbella

Referenz: R5043529 Schlafzimmer: 8 Badezimmer: 4 Garten: 2.738m<sup>2</sup>

## Costa del Sol, Marbella

Logistics-Focused Industrial Warehouse in Marbella's Business Park - 2,738 m<sup>2</sup> Across 4 Levels This industrial warehouse, located in Marbella's established business and industrial hub, offers an outstanding opportunity for logistics companies seeking a strategically located, well-designed facility tailored for efficient operations. With a total built area of \*\*2,738 m<sup>2</sup> spread over four levels\*\*, this property provides the flexibility, accessibility, and infrastructure essential for modern logistics management. Key Features Total area: 2,738 m<sup>2</sup> Floors: 4 Purpose-built layout: Large, open-plan spaces designed to accommodate warehousing, cross-docking, order preparation, and logistics offices Robust infrastructure: Modern, solid construction featuring vehicle-accessible floors and a heavy-duty freight lift that services all levels Strategic Location for Distribution Located in Marbella's industrial estate, this warehouse benefits from \*\*excellent connectivity to major transport routes\*\*, including highways and key logistics corridors across the Costa del Sol. This location allows for faster dispatch, optimized delivery routes, and seamless integration with regional and national supply chains. Designed for Logistics Operations Specifically configured to support logistics and supply chain activities, the property offers: \* High ceilings ideal for racking and vertical storage systems \* Ample loading and unloading bays \* Direct truck and trailer access \* Versatile interior distribution to streamline operational flows, from inbound reception to outbound dispatch \* Potential to establish integrated logistics offices or control centers Ideal for Logistics and Fulfillment Companies Whether your focus is on warehousing, distribution, e-commerce fulfillment, or supply chain services, this facility offers the spatial efficiency and operational capacity to grow and scale your business. This 2,738 m<sup>2</sup> logistics-ready warehouse in Marbella's premier business park represents a strategic asset for logistics companies seeking to strengthen their presence on the Costa del Sol. With its adaptable space, robust access infrastructure, and excellent location, it is ideally positioned to serve as a central logistics hub or regional distribution center.