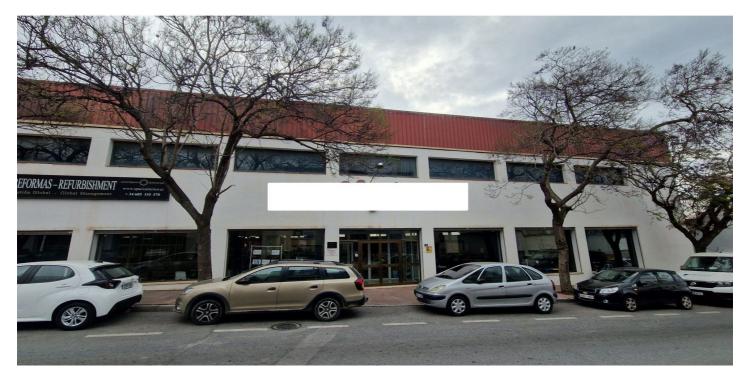

## Warehouse for sale in Marbella, Marbella

6,000,000 €

Reference: R5043529 Bedrooms: 8 Bathrooms: 4 Build Size: 2,738m<sup>2</sup>

## Costa del Sol, Marbella

Logistics-Focused Industrial Warehouse in Marbella's Business Park - 2,738 m<sup>2</sup> Across 4 Levels This industrial warehouse, located in Marbella's established business and industrial hub, offers an outstanding opportunity for logistics companies seeking a strategically located, well-designed facility tailored for efficient operations. With a total built area of \*\*2,738 m<sup>2</sup> spread over four levels\*\*, this property provides the flexibility, accessibility, and infrastructure essential for modern logistics management. Key Features Total area: 2,738 m<sup>2</sup> Floors: 4 Purpose-built layout: Large, open-plan spaces designed to accommodate warehousing, cross-docking, order preparation, and logistics offices Robust infrastructure: Modern, solid construction featuring vehicle-accessible floors and a heavy-duty freight lift that services all levels Strategic Location for Distribution Located in Marbella's industrial estate, this warehouse benefits from \*\*excellent connectivity to major transport routes\*\*, including highways and key logistics corridors across the Costa del Sol. This location allows for faster dispatch, optimized delivery routes, and seamless integration with regional and national supply chains. Designed for Logistics Operations Specifically configured to support logistics and supply chain activities, the property offers: \* High ceilings ideal for racking and vertical storage systems \* Ample loading and unloading bays \* Direct truck and trailer access \* Versatile interior distribution to streamline operational flows, from inbound reception to outbound dispatch \* Potential to establish integrated logistics offices or control centers Ideal for Logistics and Fulfillment Companies Whether your focus is on warehousing, distribution, e-commerce fulfillment, or supply chain services, this facility offers the spatial efficiency and operational capacity to grow and scale your business. This 2,738 m<sup>2</sup> logistics-ready warehouse in Marbella's premier business park represents a strategic asset for logistics companies seeking to strengthen their presence on the Costa del Sol. With its adaptable space, robust access infrastructure, and excellent location, it is ideally positioned to serve as a central logistics hub or regional distribution center.