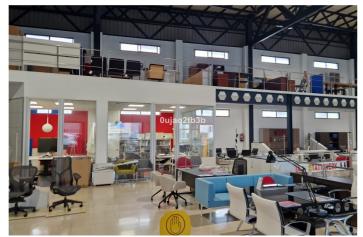

## Costa del Sol, Marbella

Logistics-Focused Industrial Warehouse in Marbella's Business Park - 2,738 m<sup>2</sup> Across 4 Levels This industrial warehouse, located in Marbella's established business and industrial hub, offers an outstanding opportunity for logistics companies seeking a strategically located, well-designed facility tailored for efficient operations. With a total built area of \*\*2,738 m<sup>2</sup> spread over four levels\*\*, this property provides the flexibility, accessibility, and infrastructure essential for modern logistics management. Key Features Total area: 2,738 m<sup>2</sup> Floors: 4 Purpose-built layout: Large, open-plan spaces designed to accommodate warehousing, cross-docking, order preparation, and logistics offices Robust infrastructure: Modern, solid construction featuring vehicle-accessible floors and a heavy-duty freight lift that services all levels Strategic Location for Distribution Located in Marbella's industrial estate, this warehouse benefits from \*\*excellent connectivity to major transport routes\*\*, including highways and key logistics corridors across the Costa del Sol. This location allows for faster dispatch, optimized delivery routes, and seamless integration with regional and national supply chains. Designed for Logistics Operations Specifically configured to support logistics and supply chain activities, the property offers: \* High ceilings ideal for racking and vertical storage systems \* Ample loading and unloading bays \* Direct truck and trailer access \* Versatile interior distribution to streamline operational flows, from inbound reception to outbound dispatch \* Potential to establish integrated logistics offices or control centers Ideal for Logistics and Fulfillment Companies Whether your focus is on warehousing, distribution, e-commerce fulfillment, or supply chain services, this facility offers the spatial efficiency and operational capacity to grow and scale your business. This 2,738 m<sup>2</sup> logistics-ready warehouse in Marbella's premier business park represents a strategic asset for logistics companies seeking to strengthen their presence on the Costa del Sol. With its adaptable space, robust access infrastructure, and excellent location, it is ideally positioned to serve as a central logistics hub or regional distribution center.