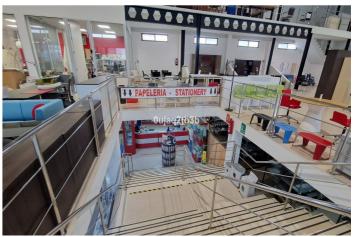

## Costa del Sol, Marbella

Logistics-Focused Industrial Warehouse in Marbella's Business Park - 2,738 m<sup>2</sup> Across 4 Levels This industrial warehouse, located in Marbella's established business and industrial hub, offers an outstanding opportunity for logistics companies seeking a strategically located, well-designed facility tailored for efficient operations. With a total built area of \*\*2,738 m<sup>2</sup> spread over four levels\*\*, this property provides the flexibility, accessibility, and infrastructure essential for modern logistics management. Key Features Total area: 2,738 m<sup>2</sup> Floors: 4 Purpose-built layout: Large, open-plan spaces designed to accommodate warehousing, cross-docking, order preparation, and logistics offices Robust infrastructure: Modern, solid construction featuring vehicle-accessible floors and a heavy-duty freight lift that services all levels Strategic Location for Distribution Located in Marbella's industrial estate, this warehouse benefits from \*\*excellent connectivity to major transport routes\*\*, including highways and key logistics corridors across the Costa del Sol. This location allows for faster dispatch, optimized delivery routes, and seamless integration with regional and national supply chains. Designed for Logistics Operations Specifically configured to support logistics and supply chain activities, the property offers: \* High ceilings ideal for racking and vertical storage systems \* Ample loading and unloading bays \* Direct truck and trailer access \* Versatile interior distribution to streamline operational flows, from inbound reception to outbound dispatch \* Potential to establish integrated logistics offices or control centers Ideal for Logistics and Fulfillment Companies Whether your focus is on warehousing, distribution, e-commerce fulfillment, or supply chain services, this facility offers the spatial efficiency and operational capacity to grow and scale your business. This 2,738 m<sup>2</sup> logistics-ready warehouse in Marbella's premier business park represents a strategic asset for logistics companies seeking to strengthen their presence on the Costa del Sol. With its adaptable space, robust access infrastructure, and excellent location, it is ideally positioned to serve as a central logistics hub or regional distribution center.