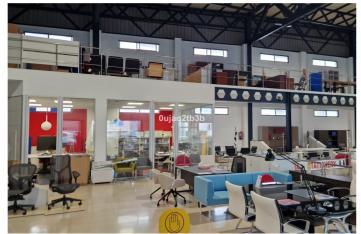

## Costa del Sol, Marbella

Logistics-Focused Industrial Warehouse in Marbella's Business Park - 2,738 m<sup>2</sup> Across 4 Levels This industrial warehouse, located in Marbella's established business and industrial hub, offers an outstanding opportunity for logistics companies seeking a strategically located, well-designed facility tailored for efficient operations. With a total built area of \*\*2,738 m<sup>2</sup> spread over four levels\*\*, this property provides the flexibility, accessibility, and infrastructure essential for modern logistics management. Key Features Total area: 2,738 m<sup>2</sup> Floors: 4 Purpose-built layout: Large, open-plan spaces designed to accommodate warehousing, cross-docking, order preparation, and logistics offices Robust infrastructure: Modern, solid construction featuring vehicle-accessible floors and a heavy-duty freight lift that services all levels Strategic Location for Distribution Located in Marbella's industrial estate, this warehouse benefits from \*\*excellent connectivity to major transport routes\*\*, including highways and key logistics corridors across the Costa del Sol. This location allows for faster dispatch, optimized delivery routes, and seamless integration with regional and national supply chains. Designed for Logistics Operations Specifically configured to support logistics and supply chain activities, the property offers: \* High ceilings ideal for racking and vertical storage systems \* Ample loading and unloading bays \* Direct truck and trailer access \* Versatile interior distribution to streamline operational flows, from inbound reception to outbound dispatch \* Potential to establish integrated logistics offices or control centers Ideal for Logistics and Fulfillment Companies Whether your focus is on warehousing, distribution, e-commerce fulfillment, or supply chain services, this facility offers the spatial efficiency and operational capacity to grow and scale your business. This 2,738 m<sup>2</sup> logistics-ready warehouse in Marbella's premier business park represents a strategic asset for logistics companies seeking to strengthen their presence on the Costa del Sol. With its adaptable space, robust access infrastructure, and excellent location, it is ideally positioned to serve as a central logistics hub or regional distribution center.