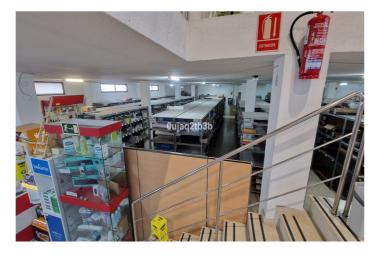

## Costa del Sol, Marbella

Logistics-Focused Industrial Warehouse in Marbella's Business Park - 2,738 m<sup>2</sup> Across 4 Levels This industrial warehouse, located in Marbella's established business and industrial hub, offers an outstanding opportunity for logistics companies seeking a strategically located, well-designed facility tailored for efficient operations. With a total built area of \*\*2,738 m<sup>2</sup> spread over four levels\*\*, this property provides the flexibility, accessibility, and infrastructure essential for modern logistics management. Key Features Total area: 2,738 m<sup>2</sup> Floors: 4 Purpose-built layout: Large, open-plan spaces designed to accommodate warehousing, cross-docking, order preparation, and logistics offices Robust infrastructure: Modern, solid construction featuring vehicle-accessible floors and a heavy-duty freight lift that services all levels Strategic Location for Distribution Located in Marbella's industrial estate, this warehouse benefits from \*\*excellent connectivity to major transport routes\*\*, including highways and key logistics corridors across the Costa del Sol. This location allows for faster dispatch, optimized delivery routes, and seamless integration with regional and national supply chains. Designed for Logistics Operations Specifically configured to support logistics and supply chain activities, the property offers: \* High ceilings ideal for racking and vertical storage systems \* Ample loading and unloading bays \* Direct truck and trailer access \* Versatile interior distribution to streamline operational flows, from inbound reception to outbound dispatch \* Potential to establish integrated logistics offices or control centers Ideal for Logistics and Fulfillment Companies Whether your focus is on warehousing, distribution, e-commerce fulfillment, or supply chain services, this facility offers the spatial efficiency and operational capacity to grow and scale your business. This 2,738 m<sup>2</sup> logistics-ready warehouse in Marbella's premier business park represents a strategic asset for logistics companies seeking to strengthen their presence on the Costa del Sol. With its adaptable space, robust access infrastructure, and excellent location, it is ideally positioned to serve as a central logistics hub or regional distribution center.