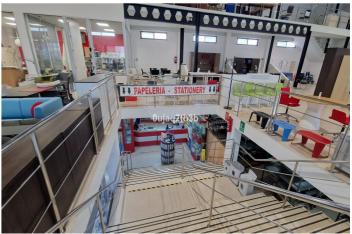

## Costa del Sol, Marbella

Logistics-Focused Industrial Warehouse in Marbella's Business Park - 2,738 m<sup>2</sup> Across 4 Levels This industrial warehouse, located in Marbella's established business and industrial hub, offers an outstanding opportunity for logistics companies seeking a strategically located, well-designed facility tailored for efficient operations. With a total built area of \*\*2,738 m<sup>2</sup> spread over four levels\*\*, this property provides the flexibility, accessibility, and infrastructure essential for modern logistics management. Key Features Total area: 2,738 m<sup>2</sup> Floors: 4 Purpose-built layout: Large, open-plan spaces designed to accommodate warehousing, cross-docking, order preparation, and logistics offices Robust infrastructure: Modern, solid construction featuring vehicle-accessible floors and a heavy-duty freight lift that services all levels Strategic Location for Distribution Located in Marbella's industrial estate, this warehouse benefits from \*\*excellent connectivity to major transport routes\*\*, including highways and key logistics corridors across the Costa del Sol. This location allows for faster dispatch, optimized delivery routes, and seamless integration with regional and national supply chains. Designed for Logistics Operations Specifically configured to support logistics and supply chain activities, the property offers: \* High ceilings ideal for racking and vertical storage systems \* Ample loading and unloading bays \* Direct truck and trailer access \* Versatile interior distribution to streamline operational flows, from inbound reception to outbound dispatch \* Potential to establish integrated logistics offices or control centers Ideal for Logistics and Fulfillment Companies Whether your focus is on warehousing, distribution, e-commerce fulfillment, or supply chain services, this facility offers the spatial efficiency and operational capacity to grow and scale your business. This 2,738 m<sup>2</sup> logistics-ready warehouse in Marbella's premier business park represents a strategic asset for logistics companies seeking to strengthen their presence on the Costa del Sol. With its adaptable space, robust access infrastructure, and excellent location, it is ideally positioned to serve as a central logistics hub or regional distribution center.