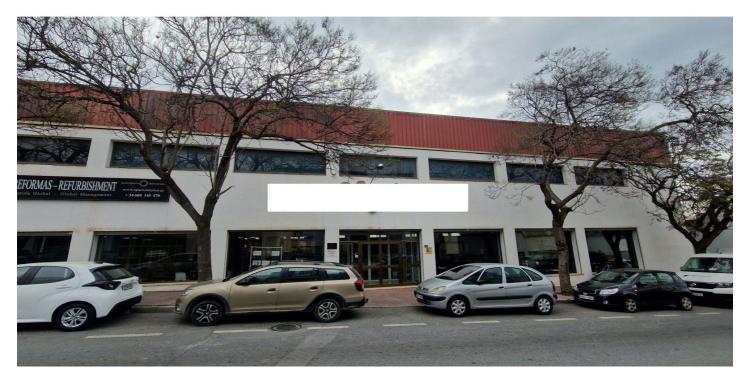

## Warehouse for sale in Marbella, Marbella

6 000 000 €

Référence: R5043529 Chambres: 8 Bain: 4 Construite: 2 738m<sup>2</sup>

## Costa del Sol, Marbella

Logistics-Focused Industrial Warehouse in Marbella's Business Park - 2,738 m<sup>2</sup> Across 4 Levels This industrial warehouse, located in Marbella's established business and industrial hub, offers an outstanding opportunity for logistics companies seeking a strategically located, well-designed facility tailored for efficient operations. With a total built area of \*\*2,738 m<sup>2</sup> spread over four levels\*\*, this property provides the flexibility, accessibility, and infrastructure essential for modern logistics management. Key Features Total area: 2,738 m<sup>2</sup> Floors: 4 Purpose-built layout: Large, open-plan spaces designed to accommodate warehousing, cross-docking, order preparation, and logistics offices Robust infrastructure: Modern, solid construction featuring vehicle-accessible floors and a heavy-duty freight lift that services all levels Strategic Location for Distribution Located in Marbella's industrial estate, this warehouse benefits from \*\*excellent connectivity to major transport routes\*\*, including highways and key logistics corridors across the Costa del Sol. This location allows for faster dispatch, optimized delivery routes, and seamless integration with regional and national supply chains. Designed for Logistics Operations Specifically configured to support logistics and supply chain activities, the property offers: \* High ceilings ideal for racking and vertical storage systems \* Ample loading and unloading bays \* Direct truck and trailer access \* Versatile interior distribution to streamline operational flows, from inbound reception to outbound dispatch \* Potential to establish integrated logistics offices or control centers Ideal for Logistics and Fulfillment Companies Whether your focus is on warehousing, distribution, e-commerce fulfillment, or supply chain services, this facility offers the spatial efficiency and operational capacity to grow and scale your business. This 2,738 m<sup>2</sup> logistics-ready warehouse in Marbella's premier business park represents a strategic asset for logistics companies seeking to strengthen their presence on the Costa del Sol. With its adaptable space, robust access infrastructure, and excellent location, it is ideally positioned to serve as a central logistics hub or regional distribution center.