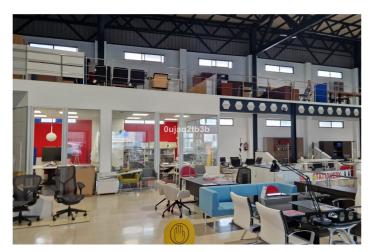

## Costa del Sol, Marbella

Logistics-Focused Industrial Warehouse in Marbella's Business Park - 2,738 m<sup>2</sup> Across 4 Levels This industrial warehouse, located in Marbella's established business and industrial hub, offers an outstanding opportunity for logistics companies seeking a strategically located, well-designed facility tailored for efficient operations. With a total built area of \*\*2,738 m<sup>2</sup> spread over four levels\*\*, this property provides the flexibility, accessibility, and infrastructure essential for modern logistics management. Key Features Total area: 2,738 m<sup>2</sup> Floors: 4 Purpose-built layout: Large, open-plan spaces designed to accommodate warehousing, cross-docking, order preparation, and logistics offices Robust infrastructure: Modern, solid construction featuring vehicle-accessible floors and a heavy-duty freight lift that services all levels Strategic Location for Distribution Located in Marbella's industrial estate, this warehouse benefits from \*\*excellent connectivity to major transport routes\*\*, including highways and key logistics corridors across the Costa del Sol. This location allows for faster dispatch, optimized delivery routes, and seamless integration with regional and national supply chains. Designed for Logistics Operations Specifically configured to support logistics and supply chain activities, the property offers: \* High ceilings ideal for racking and vertical storage systems \* Ample loading and unloading bays \* Direct truck and trailer access \* Versatile interior distribution to streamline operational flows, from inbound reception to outbound dispatch \* Potential to establish integrated logistics offices or control centers Ideal for Logistics and Fulfillment Companies Whether your focus is on warehousing, distribution, e-commerce fulfillment, or supply chain services, this facility offers the spatial efficiency and operational capacity to grow and scale your business. This 2,738 m<sup>2</sup> logistics-ready warehouse in Marbella's premier business park represents a strategic asset for logistics companies seeking to strengthen their presence on the Costa del Sol. With its adaptable space, robust access infrastructure, and excellent location, it is ideally positioned to serve as a central logistics hub or regional distribution center.