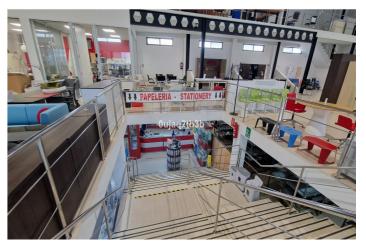

## Costa del Sol, Marbella

Logistics-Focused Industrial Warehouse in Marbella's Business Park - 2,738 m<sup>2</sup> Across 4 Levels This industrial warehouse, located in Marbella's established business and industrial hub, offers an outstanding opportunity for logistics companies seeking a strategically located, well-designed facility tailored for efficient operations. With a total built area of \*\*2,738 m<sup>2</sup> spread over four levels\*\*, this property provides the flexibility, accessibility, and infrastructure essential for modern logistics management. Key Features Total area: 2,738 m<sup>2</sup> Floors: 4 Purpose-built layout: Large, open-plan spaces designed to accommodate warehousing, cross-docking, order preparation, and logistics offices Robust infrastructure: Modern, solid construction featuring vehicle-accessible floors and a heavy-duty freight lift that services all levels Strategic Location for Distribution Located in Marbella's industrial estate, this warehouse benefits from \*\*excellent connectivity to major transport routes\*\*, including highways and key logistics corridors across the Costa del Sol. This location allows for faster dispatch, optimized delivery routes, and seamless integration with regional and national supply chains. Designed for Logistics Operations Specifically configured to support logistics and supply chain activities, the property offers: \* High ceilings ideal for racking and vertical storage systems \* Ample loading and unloading bays \* Direct truck and trailer access \* Versatile interior distribution to streamline operational flows, from inbound reception to outbound dispatch \* Potential to establish integrated logistics offices or control centers Ideal for Logistics and Fulfillment Companies Whether your focus is on warehousing, distribution, e-commerce fulfillment, or supply chain services, this facility offers the spatial efficiency and operational capacity to grow and scale your business. This 2,738 m<sup>2</sup> logistics-ready warehouse in Marbella's premier business park represents a strategic asset for logistics companies seeking to strengthen their presence on the Costa del Sol. With its adaptable space, robust access infrastructure, and excellent location, it is ideally positioned to serve as a central logistics hub or regional distribution center.