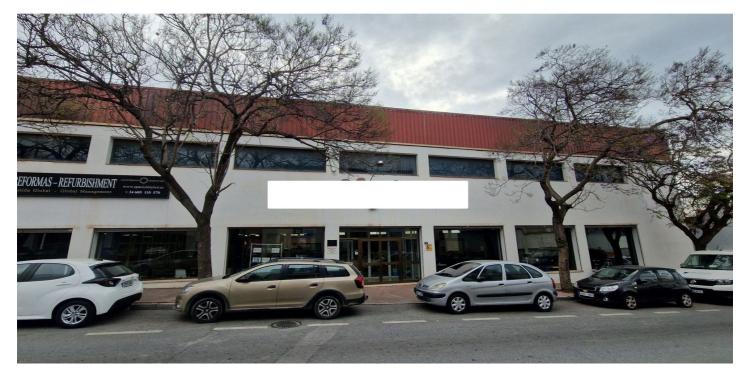

## Warehouse for sale in Marbella, Marbella

Referentie: R5043529 Slaapkamers: 8 Badkamers: 4 Perceelgrootte: 2.738m<sup>2</sup>

## Costa del Sol, Marbella

Logistics-Focused Industrial Warehouse in Marbella's Business Park - 2,738 m<sup>2</sup> Across 4 Levels This industrial warehouse, located in Marbella's established business and industrial hub, offers an outstanding opportunity for logistics companies seeking a strategically located, well-designed facility tailored for efficient operations. With a total built area of \*\*2,738 m<sup>2</sup> spread over four levels\*\*, this property provides the flexibility, accessibility, and infrastructure essential for modern logistics management. Key Features Total area: 2,738 m<sup>2</sup> Floors: 4 Purpose-built layout: Large, open-plan spaces designed to accommodate warehousing, cross-docking, order preparation, and logistics offices Robust infrastructure: Modern, solid construction featuring vehicle-accessible floors and a heavy-duty freight lift that services all levels Strategic Location for Distribution Located in Marbella's industrial estate, this warehouse benefits from \*\*excellent connectivity to major transport routes\*\*, including highways and key logistics corridors across the Costa del Sol. This location allows for faster dispatch, optimized delivery routes, and seamless integration with regional and national supply chains. Designed for Logistics Operations Specifically configured to support logistics and supply chain activities, the property offers: \* High ceilings ideal for racking and vertical storage systems \* Ample loading and unloading bays \* Direct truck and trailer access \* Versatile interior distribution to streamline operational flows, from inbound reception to outbound dispatch \* Potential to establish integrated logistics offices or control centers Ideal for Logistics and Fulfillment Companies Whether your focus is on warehousing, distribution, e-commerce fulfillment, or supply chain services, this facility offers the spatial efficiency and operational capacity to grow and scale your business. This 2,738 m<sup>2</sup> logistics-ready warehouse in Marbella's premier business park represents a strategic asset for logistics companies seeking to strengthen their presence on the Costa del Sol. With its adaptable space, robust access infrastructure, and excellent location, it is ideally positioned to serve as a central logistics hub or regional distribution center.