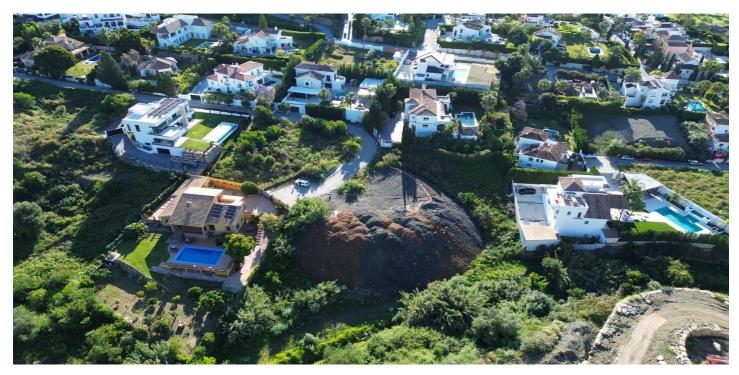

## Costa del Sol, Benahavís

Plot with Approved Project and Paid License – Ready to Build in La Alquería, Benahavís! Discover the opportunity you've been waiting for in the exclusive Flores del Paraíso community, located in La Alquería, Benahavís. This spectacular 1,240 m<sup>2</sup> plot sits at the end of a peaceful cul-de-sac, offering the privacy and tranquility ideal for building your dream home. With its south-facing orientation, the plot benefits from natural sunlight all day long, creating a bright and inviting atmosphere. It offers 50% buildability, allowing for the construction of up to 620 m<sup>2</sup> distributed over three floors – perfect for a custom-designed luxury villa. The best part? The construction license has already been approved and fees fully paid, so you're ready to start building immediately - no delays, no red tape. Set in one of the most desirable residential areas of the Costa del Sol, La Alquería is surrounded by top-tier golf courses such as El Paraíso, Atalaya, El Campanario, and Guadalmina – ideal for golf lovers and those who enjoy outdoor living. Located just 15 minutes from Puerto Banús and 20 minutes from Estepona, you'll have easy access to everything you need: schools within the urbanization, a Mercadona supermarket less than 3 km away, and quick, convenient access to the AP7 motorway. This is a rare opportunity to invest or build your ideal home in one of the most prestigious locations on the Costa del Sol. Key Features Total plot size: 1,240 m<sup>2</sup> Minimum saleable area: 1,240 m<sup>2</sup> Buildable area: 620 m<sup>2</sup> Maximum number of floors: 3 Access: Urban road Zoning status: Urban land (building plot) Permitted use: Residential – Single-family homes (villas) Utilities & Infrastructure Sewage system Public street lighting Paved sidewalks Contact us today for more information or to arrange a visit. Your future home awaits in Flores del Paraíso, La Alquería!