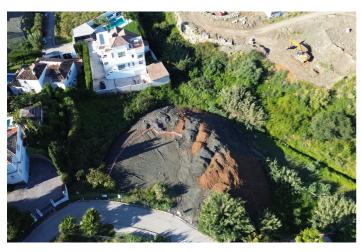

## Costa del Sol, Benahavís

Plot with Approved Project and Paid License – Ready to Build in La Alquería, Benahavís! Discover the opportunity you've been waiting for in the exclusive Flores del Paraíso community, located in La Alquería, Benahavís. This spectacular 1,240 m<sup>2</sup> plot sits at the end of a peaceful cul-de-sac, offering the privacy and tranquility ideal for building your dream home. With its south-facing orientation, the plot benefits from natural sunlight all day long, creating a bright and inviting atmosphere. It offers 50% buildability, allowing for the construction of up to 620 m<sup>2</sup> distributed over three floors – perfect for a custom-designed luxury villa. The best part? The construction license has already been approved and fees fully paid, so you're ready to start building immediately - no delays, no red tape. Set in one of the most desirable residential areas of the Costa del Sol, La Alquería is surrounded by top-tier golf courses such as El Paraíso, Atalaya, El Campanario, and Guadalmina – ideal for golf lovers and those who enjoy outdoor living. Located just 15 minutes from Puerto Banús and 20 minutes from Estepona, you'll have easy access to everything you need: schools within the urbanization, a Mercadona supermarket less than 3 km away, and quick, convenient access to the AP7 motorway. This is a rare opportunity to invest or build your ideal home in one of the most prestigious locations on the Costa del Sol. Key Features Total plot size: 1,240 m<sup>2</sup> Minimum saleable area: 1,240 m<sup>2</sup> Buildable area: 620 m<sup>2</sup> Maximum number of floors: 3 Access: Urban road Zoning status: Urban land (building plot) Permitted use: Residential – Single-family homes (villas) Utilities & Infrastructure Sewage system Public street lighting Paved sidewalks Contact us today for more information or to arrange a visit. Your future home awaits in Flores del Paraíso, La Alquería!