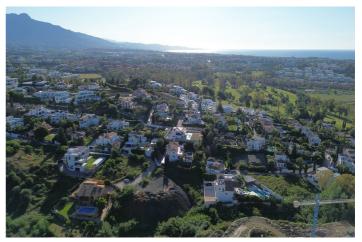

## Costa del Sol, Benahavís

Plot with Approved Project and Paid License – Ready to Build in La Alquería, Benahavís! Discover the opportunity you've been waiting for in the exclusive Flores del Paraíso community, located in La Alquería, Benahavís. This spectacular 1,240 m<sup>2</sup> plot sits at the end of a peaceful cul-de-sac, offering the privacy and tranquility ideal for building your dream home. With its south-facing orientation, the plot benefits from natural sunlight all day long, creating a bright and inviting atmosphere. It offers 50% buildability, allowing for the construction of up to 620 m<sup>2</sup> distributed over three floors – perfect for a custom-designed luxury villa. The best part? The construction license has already been approved and fees fully paid, so you're ready to start building immediately - no delays, no red tape. Set in one of the most desirable residential areas of the Costa del Sol, La Alquería is surrounded by top-tier golf courses such as El Paraíso, Atalaya, El Campanario, and Guadalmina – ideal for golf lovers and those who enjoy outdoor living. Located just 15 minutes from Puerto Banús and 20 minutes from Estepona, you'll have easy access to everything you need: schools within the urbanization, a Mercadona supermarket less than 3 km away, and quick, convenient access to the AP7 motorway. This is a rare opportunity to invest or build your ideal home in one of the most prestigious locations on the Costa del Sol. Key Features Total plot size: 1,240 m<sup>2</sup> Minimum saleable area: 1,240 m<sup>2</sup> Buildable area: 620 m<sup>2</sup> Maximum number of floors: 3 Access: Urban road Zoning status: Urban land (building plot) Permitted use: Residential – Single-family homes (villas) Utilities & Infrastructure Sewage system Public street lighting Paved sidewalks Contact us today for more information or to arrange a visit. Your future home awaits in Flores del Paraíso, La Alquería!