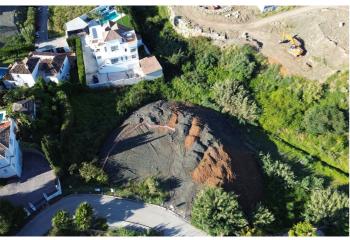

## Costa del Sol, Benahavís

Plot with Approved Project and Paid License – Ready to Build in La Alquería, Benahavís! Discover the opportunity you've been waiting for in the exclusive Flores del Paraíso community, located in La Alquería, Benahavís. This spectacular 1,240 m<sup>2</sup> plot sits at the end of a peaceful cul-de-sac, offering the privacy and tranquility ideal for building your dream home. With its south-facing orientation, the plot benefits from natural sunlight all day long, creating a bright and inviting atmosphere. It offers 50% buildability, allowing for the construction of up to 620 m<sup>2</sup> distributed over three floors – perfect for a custom-designed luxury villa. The best part? The construction license has already been approved and fees fully paid, so you're ready to start building immediately - no delays, no red tape. Set in one of the most desirable residential areas of the Costa del Sol, La Alquería is surrounded by top-tier golf courses such as El Paraíso, Atalaya, El Campanario, and Guadalmina – ideal for golf lovers and those who enjoy outdoor living. Located just 15 minutes from Puerto Banús and 20 minutes from Estepona, you'll have easy access to everything you need: schools within the urbanization, a Mercadona supermarket less than 3 km away, and quick, convenient access to the AP7 motorway. This is a rare opportunity to invest or build your ideal home in one of the most prestigious locations on the Costa del Sol. Key Features Total plot size: 1,240 m<sup>2</sup> Minimum saleable area: 1,240 m<sup>2</sup> Buildable area: 620 m<sup>2</sup> Maximum number of floors: 3 Access: Urban road Zoning status: Urban land (building plot) Permitted use: Residential – Single-family homes (villas) Utilities & Infrastructure Sewage system Public street lighting Paved sidewalks Contact us today for more information or to arrange a visit. Your future home awaits in Flores del Paraíso, La Alquería!