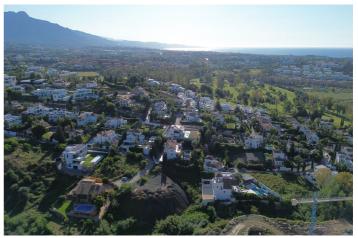

## Costa del Sol, Benahavís

Plot with Approved Project and Paid License – Ready to Build in La Alquería, Benahavís! Discover the opportunity you've been waiting for in the exclusive Flores del Paraíso community, located in La Alquería, Benahavís. This spectacular 1,240 m<sup>2</sup> plot sits at the end of a peaceful cul-de-sac, offering the privacy and tranquility ideal for building your dream home. With its south-facing orientation, the plot benefits from natural sunlight all day long, creating a bright and inviting atmosphere. It offers 50% buildability, allowing for the construction of up to 620 m<sup>2</sup> distributed over three floors – perfect for a custom-designed luxury villa. The best part? The construction license has already been approved and fees fully paid, so you're ready to start building immediately - no delays, no red tape. Set in one of the most desirable residential areas of the Costa del Sol, La Alquería is surrounded by top-tier golf courses such as El Paraíso, Atalaya, El Campanario, and Guadalmina – ideal for golf lovers and those who enjoy outdoor living. Located just 15 minutes from Puerto Banús and 20 minutes from Estepona, you'll have easy access to everything you need: schools within the urbanization, a Mercadona supermarket less than 3 km away, and quick, convenient access to the AP7 motorway. This is a rare opportunity to invest or build your ideal home in one of the most prestigious locations on the Costa del Sol. Key Features Total plot size: 1,240 m<sup>2</sup> Minimum saleable area: 1,240 m<sup>2</sup> Buildable area: 620 m<sup>2</sup> Maximum number of floors: 3 Access: Urban road Zoning status: Urban land (building plot) Permitted use: Residential – Single-family homes (villas) Utilities & Infrastructure Sewage system Public street lighting Paved sidewalks Contact us today for more information or to arrange a visit. Your future home awaits in Flores del Paraíso, La Alquería!