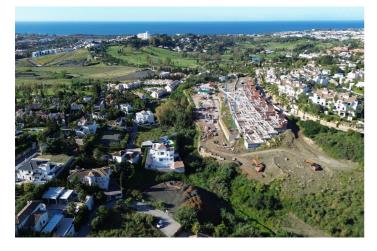

## Costa del Sol, Benahavís

Plot with Approved Project and Paid License – Ready to Build in La Alquería, Benahavís! Discover the opportunity you've been waiting for in the exclusive Flores del Paraíso community, located in La Alquería, Benahavís. This spectacular 1,240 m<sup>2</sup> plot sits at the end of a peaceful cul-de-sac, offering the privacy and tranquility ideal for building your dream home. With its south-facing orientation, the plot benefits from natural sunlight all day long, creating a bright and inviting atmosphere. It offers 50% buildability, allowing for the construction of up to 620 m<sup>2</sup> distributed over three floors – perfect for a custom-designed luxury villa. The best part? The construction license has already been approved and fees fully paid, so you're ready to start building immediately - no delays, no red tape. Set in one of the most desirable residential areas of the Costa del Sol, La Alquería is surrounded by top-tier golf courses such as El Paraíso, Atalaya, El Campanario, and Guadalmina – ideal for golf lovers and those who enjoy outdoor living. Located just 15 minutes from Puerto Banús and 20 minutes from Estepona, you'll have easy access to everything you need: schools within the urbanization, a Mercadona supermarket less than 3 km away, and quick, convenient access to the AP7 motorway. This is a rare opportunity to invest or build your ideal home in one of the most prestigious locations on the Costa del Sol. Key Features Total plot size: 1,240 m<sup>2</sup> Minimum saleable area: 1,240 m<sup>2</sup> Buildable area: 620 m<sup>2</sup> Maximum number of floors: 3 Access: Urban road Zoning status: Urban land (building plot) Permitted use: Residential – Single-family homes (villas) Utilities & Infrastructure Sewage system Public street lighting Paved sidewalks Contact us today for more information or to arrange a visit. Your future home awaits in Flores del Paraíso, La Alquería!