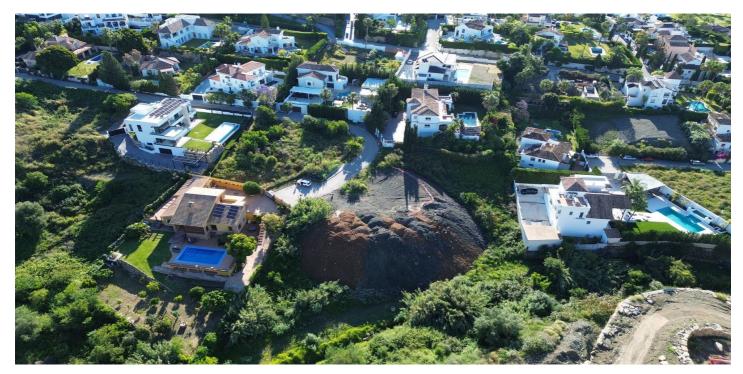

## Costa del Sol, Benahavís

Plot with Approved Project and Paid License – Ready to Build in La Alquería, Benahavís! Discover the opportunity you've been waiting for in the exclusive Flores del Paraíso community, located in La Alquería, Benahavís. This spectacular 1,240 m<sup>2</sup> plot sits at the end of a peaceful cul-de-sac, offering the privacy and tranquility ideal for building your dream home. With its south-facing orientation, the plot benefits from natural sunlight all day long, creating a bright and inviting atmosphere. It offers 50% buildability, allowing for the construction of up to 620 m<sup>2</sup> distributed over three floors – perfect for a custom-designed luxury villa. The best part? The construction license has already been approved and fees fully paid, so you're ready to start building immediately - no delays, no red tape. Set in one of the most desirable residential areas of the Costa del Sol, La Alquería is surrounded by top-tier golf courses such as El Paraíso, Atalaya, El Campanario, and Guadalmina – ideal for golf lovers and those who enjoy outdoor living. Located just 15 minutes from Puerto Banús and 20 minutes from Estepona, you'll have easy access to everything you need: schools within the urbanization, a Mercadona supermarket less than 3 km away, and quick, convenient access to the AP7 motorway. This is a rare opportunity to invest or build your ideal home in one of the most prestigious locations on the Costa del Sol. Key Features Total plot size: 1,240 m<sup>2</sup> Minimum saleable area: 1,240 m<sup>2</sup> Buildable area: 620 m<sup>2</sup> Maximum number of floors: 3 Access: Urban road Zoning status: Urban land (building plot) Permitted use: Residential – Single-family homes (villas) Utilities & Infrastructure Sewage system Public street lighting Paved sidewalks Contact us today for more information or to arrange a visit. Your future home awaits in Flores del Paraíso, La Alquería!