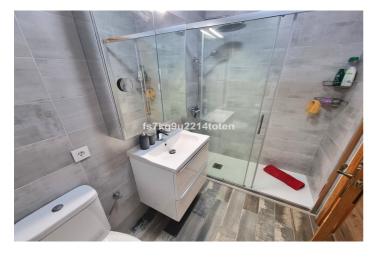

Continuing down the hallway, you' Il find the modern family bathroom, complete with a full-sized bathtub and overhead shower — perfect for relaxing after a long day.

The kitchen is generously sized and can comfortably accommodate a dining table and chairs. It offers ample cupboard space and direct access to a small utility terrace, ideal for laundry or extra storage.

Further along the hall is the second bathroom, equipped with a convenient walk-in shower.

The second bedroom, also featuring fitted wardrobes, is bright and well-proportioned — ideal as a guest room, office, or additional family space.