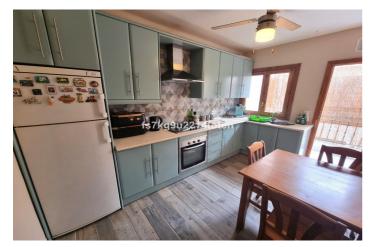

Continuing down the hallway, you' Il find the modern family bathroom, complete with a full-sized bathtub and overhead shower — perfect for relaxing after a long day.

The kitchen is generously sized and can comfortably accommodate a dining table and chairs. It offers ample cupboard space and direct access to a small utility terrace, ideal for laundry or extra storage.