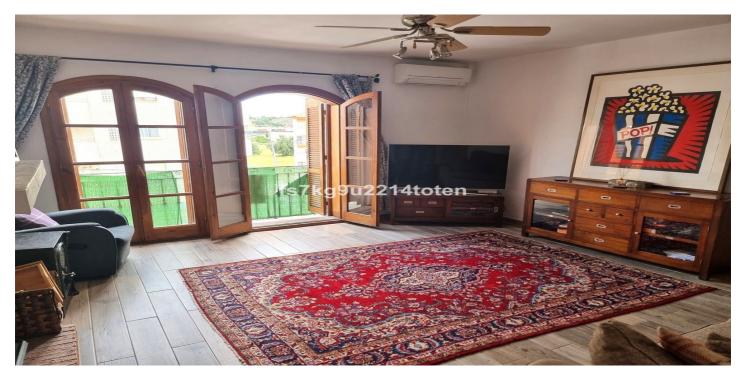

At the end of the hallway lies the spacious main bedroom, offering comfort and tranquility.

Finally, double doors open into the bright and airy living room, a standout feature of this home. The room boasts large windows that look out over the street and town, filling the space with natural light. A charming woodburner adds a cosy touch, perfect for cooler evenings.