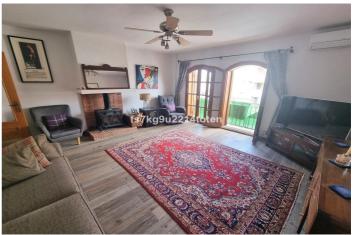

At the end of the hallway lies the spacious main bedroom, offering comfort and tranquility.

Finally, double doors open into the bright and airy living room, a standout feature of this home. The room boasts large windows that look out over the street and town, filling the space with natural light. A charming woodburner adds a cosy touch, perfect for cooler evenings.