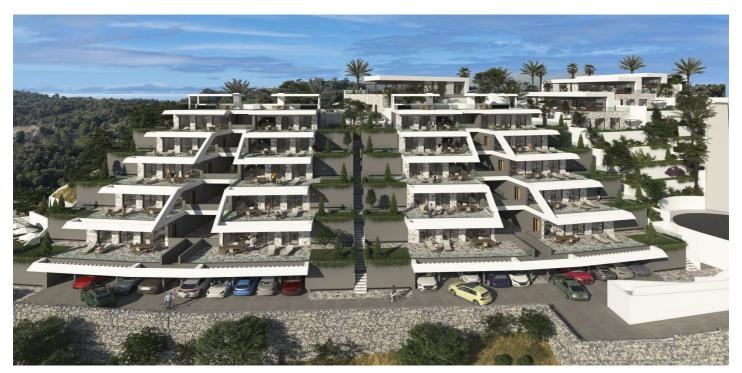

## Bungalow for sale in Finestrat, Finestrat

365,000 - 395,000 €

Reference: R4835113 Bedrooms: 2 Bathrooms: 2 Build Size:  $72m^2 - 75m^2$  Terrace:  $62m^2 - 68m^2$ 

## Costa Blanca North, Finestrat

New development of 20 Deluxe Bungalow, located in the exclusive residential area of Balcón de Finestrat. Next to Puig Campana Golf and 10 minutes from La Marina shopping center with supermarkets, stores, bars and restaurants. At 10 minutes from the famous and international beaches of Benidorm, and with quick access to other charming Mediterranean towns such as Villajoyosa, Altea, Calpe... This development has been designed to blend into the natural environment and adapt to the topography of the land, allowing you to enjoy great views of the Mediterranean Sea and the skyline of Benidorm. The Bungalows are deluxe homes in height with independent access, and with all the equipment and extras included. You only need the furniture to give it your personal touch and make it your next home. All homes include: - 2 Bedrooms + 2 bathrooms (1 en suite). - Spectacular terraces with sea and Benidorm skyline views. - Top floors with additional solarium - Individual parking space and storage room - Communal infinity pool - High quality design materials and finishes - Fully equipped kitchen with Bosch design appliances - Installation of Mitsubishi air conditioning ducts - Complete bathrooms with screens and underfloor heating - Motorized blinds - LED lighting