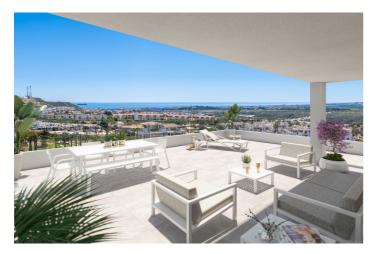

## Costa Almeria, Vera

We present the new development located in Vera Playa, Almería. It is going to be a great project with more than 300 properties. It is within Urbanización Pueblo Salinas. This exclusive proposal is designed with 60 modern apartments, with 2 and 3 bedrooms offering the maximum comfort in an unbeatable location, ideal to enjoy the sun, the beach and the quality of life of the Mediterranean all year round. They have incredible sea views. In this first phase, we are launching for sale 2 blocks. There are 2 communal outdoor swimming pools, and another swimming pool with indoor heat pump. In addition, the houses have a parking space, storage room and pre-installation for an electric vehicle charging point in the garage area. This development stands out for its excellent properties, offering spacious terraces on the ground floors and solarium on the upper floors with a pergola area above the summer kitchen. There are blocks of 12 apartments with only 2 properties per floor, it means ground level plus 5 floors. The interiors, elegant and functional, have fully equipped kitchens including electrical appliances and pre-installation of ducted air conditioning. We will release for sale a plot with 18 maisonettes and other one with 17 villas next week. Prices from: 215.000 € plus V.A.T.