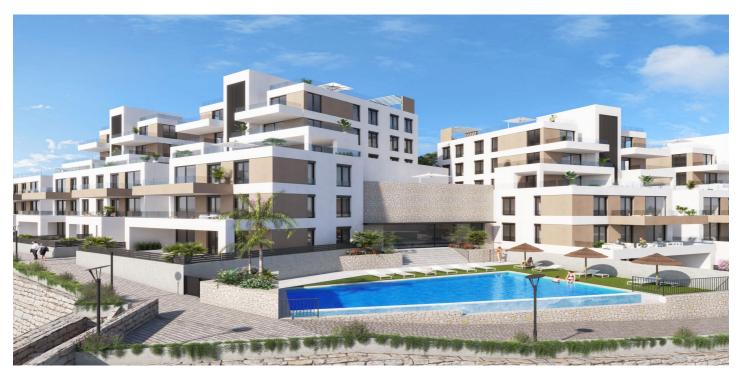

## Costa Almeria, Vera

We present the new development located in Vera Playa, Almería. It is going to be a great project with more than 300 properties. It is within Urbanización Pueblo Salinas. This exclusive proposal is designed with 60 modern apartments, with 2 and 3 bedrooms offering the maximum comfort in an unbeatable location, ideal to enjoy the sun, the beach and the quality of life of the Mediterranean all year round. They have incredible sea views. In this first phase, we are launching for sale 2 blocks. There are 2 communal outdoor swimming pools, and another swimming pool with indoor heat pump. In addition, the houses have a parking space, storage room and pre-installation for an electric vehicle charging point in the garage area. This development stands out for its excellent properties, offering spacious terraces on the ground floors and solarium on the upper floors with a pergola area above the summer kitchen. There are blocks of 12 apartments with only 2 properties per floor, it means ground level plus 5 floors. The interiors, elegant and functional, have fully equipped kitchens including electrical appliances and pre-installation of ducted air conditioning. We will release for sale a plot with 18 maisonettes and other one with 17 villas next week. Prices from: 215.000 € plus V.A.T.