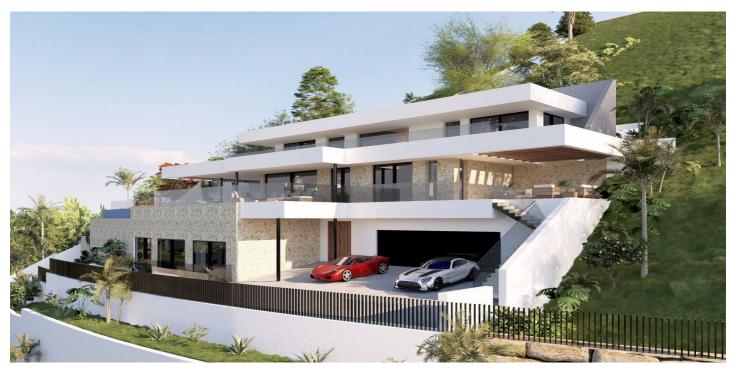

## Costa del Sol, La Quinta

Prime south-facing plot with panoramic sea views with PLANNING PERMISSION AND PROJECT IN PLACE | Real de La Quinta, Benahavís. Set in one of the most privileged corners of the Costa del Sol, this generous 2,103 m<sup>2</sup> south-facing plot in the prestigious Real de La Quinta gated community is an unbeatable opportunity, whether you're looking to create a dream villa or planning a high-end resale investment project. Frontline to nature and overlooking the Mediterranean Sea, this build-ready plot promises endless sunshine and sweeping views of Gibraltar and the north African coastline, arguably osome of the most incredible views you will ever see. Real de La Quinta is all about luxury resort living, offering: • a stunning central lake for water activities • a clubhouse with pool, gymnasium, spa and tennis facilities • a golf academy and an upcoming championship course • fine dining and wellness amenities • a 5-star hotel operated by a world-class hotel group This plot already has full planning permission approved by the Benahavís town hall, so you can commence the current, beautifully designed project, almost immediately. With a new entrance to Real de La Quinta under construction, offering direct access to Nueva Andalucía will soon cut journey times and boost connectivity to Puerto Banús, Marbella, and beyond. This is a rare chance to secure a top-tier plot in a setting where natural beauty, future growth and world-class amenities come together. An incredible opportunity to build, invest, or simply live an incredible life!