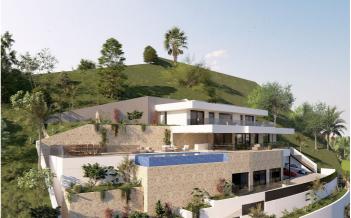

## Costa del Sol, La Quinta

Prime south-facing plot with panoramic sea views with PLANNING PERMISSION AND PROJECT IN PLACE | Real de La Quinta, Benahavís. Set in one of the most privileged corners of the Costa del Sol, this generous 2,103 m<sup>2</sup> south-facing plot in the prestigious Real de La Quinta gated community is an unbeatable opportunity, whether you're looking to create a dream villa or planning a high-end resale investment project. Frontline to nature and overlooking the Mediterranean Sea, this build-ready plot promises endless sunshine and sweeping views of Gibraltar and the north African coastline, arguably osome of the most incredible views you will ever see. Real de La Quinta is all about luxury resort living, offering: • a stunning central lake for water activities • a clubhouse with pool, gymnasium, spa and tennis facilities • a golf academy and an upcoming championship course • fine dining and wellness amenities • a 5-star hotel operated by a world-class hotel group This plot already has full planning permission approved by the Benahavís town hall, so you can commence the current, beautifully designed project, almost immediately. With a new entrance to Real de La Quinta under construction, offering direct access to Nueva Andalucía will soon cut journey times and boost connectivity to Puerto Banús, Marbella, and beyond. This is a rare chance to secure a top-tier plot in a setting where natural beauty, future growth and world-class amenities come together. An incredible opportunity to build, invest, or simply live an incredible life!