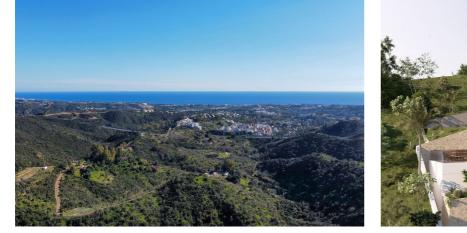

## Costa del Sol, La Quinta

Prime south-facing plot with panoramic sea views with PLANNING PERMISSION AND PROJECT IN PLACE | Real de La Quinta, Benahavís. Set in one of the most privileged corners of the Costa del Sol, this generous 2,103 m<sup>2</sup> south-facing plot in the prestigious Real de La Quinta gated community is an unbeatable opportunity, whether you're looking to create a dream villa or planning a high-end resale investment project. Frontline to nature and overlooking the Mediterranean Sea, this build-ready plot promises endless sunshine and sweeping views of Gibraltar and the north African coastline, arguably osome of the most incredible views you will ever see. Real de La Quinta is all about luxury resort living, offering: • a stunning central lake for water activities • a clubhouse with pool, gymnasium, spa and tennis facilities • a golf academy and an upcoming championship course • fine dining and wellness amenities • a 5-star hotel operated by a world-class hotel group This plot already has full planning permission approved by the Benahavís town hall, so you can commence the current, beautifully designed project, almost immediately. With a new entrance to Real de La Quinta under construction, offering direct access to Nueva Andalucía will soon cut journey times and boost connectivity to Puerto Banús, Marbella, and beyond. This is a rare chance to secure a top-tier plot in a setting where natural beauty, future growth and world-class amenities come together. An incredible opportunity to build, invest, or simply live an incredible life!