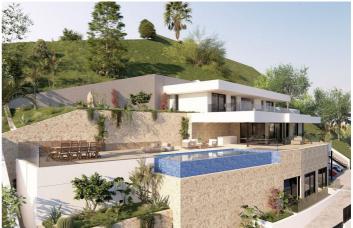

## Costa del Sol, La Quinta

Prime south-facing plot with panoramic sea views with PLANNING PERMISSION AND PROJECT IN PLACE | Real de La Quinta, Benahavís. Set in one of the most privileged corners of the Costa del Sol, this generous 2,103 m<sup>2</sup> south-facing plot in the prestigious Real de La Quinta gated community is an unbeatable opportunity, whether you're looking to create a dream villa or planning a high-end resale investment project. Frontline to nature and overlooking the Mediterranean Sea, this build-ready plot promises endless sunshine and sweeping views of Gibraltar and the north African coastline, arguably osome of the most incredible views you will ever see. Real de La Quinta is all about luxury resort living, offering: • a stunning central lake for water activities • a clubhouse with pool, gymnasium, spa and tennis facilities • a golf academy and an upcoming championship course • fine dining and wellness amenities • a 5-star hotel operated by a world-class hotel group This plot already has full planning permission approved by the Benahavís town hall, so you can commence the current, beautifully designed project, almost immediately. With a new entrance to Real de La Quinta under construction, offering direct access to Nueva Andalucía will soon cut journey times and boost connectivity to Puerto Banús, Marbella, and beyond. This is a rare chance to secure a top-tier plot in a setting where natural beauty, future growth and world-class amenities come together. An incredible opportunity to build, invest, or simply live an incredible life!