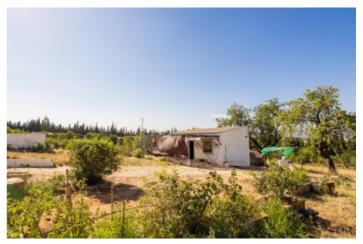

## **Torre**

In one of the fastest-growing municipalities in Málaga, a dreamlike corner awaits your arrival. We present a hidden gem in Alhaurín de la Torre: a rural plot of 5,500 square meters where your vision of countryside living can become a reality. Imagine a vast space full of possibilities, where nature is your constant companion. This plot offers a blank canvas of 5,500 square meters, ready to be cultivated with any type of fruit tree you desire. From the sweetest citrus fruits to delicious berries, here you can create your own personal orchard. But there's more. Within this rural paradise, you'll find a small house patiently awaiting renovation, ready to become your peaceful hideaway in nature. Picture the satisfaction of transforming this space into a cozy retreat, where every day begins with birdsong and the fresh scent of the countryside. And we can't forget the true highlight: a built-in barbecue area that will become the heart of gatherings with family and friends. Imagine long afternoons filled with laughter and flavor as you share meals outdoors surrounded by peace and natural beauty. This land in Alhaurín de la Torre is more than just a property; it's a chance to reconnect with the land, to build a home away from the noise and stress of modern life. It's the promise of sunny days, golden sunsets, and starry nights that only the countryside can offer. Are you ready to write your story on this rural canvas? Don't miss the chance to turn your dream into reality. Contact us today and let us guide you toward the countryside lifestyle you've always wanted. Your rural paradise in Alhaurín de la Torre is waiting with open arms.