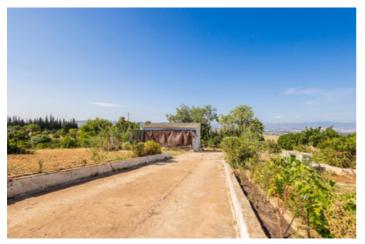

## **Torre**

In one of the fastest-growing municipalities in Málaga, a dreamlike corner awaits your arrival. We present a hidden gem in Alhaurín de la Torre: a rural plot of 5,500 square meters where your vision of countryside living can become a reality. Imagine a vast space full of possibilities, where nature is your constant companion. This plot offers a blank canvas of 5,500 square meters, ready to be cultivated with any type of fruit tree you desire. From the sweetest citrus fruits to delicious berries, here you can create your own personal orchard. But there's more. Within this rural paradise, you'll find a small house patiently awaiting renovation, ready to become your peaceful hideaway in nature. Picture the satisfaction of transforming this space into a cozy retreat, where every day begins with birdsong and the fresh scent of the countryside. And we can't forget the true highlight: a built-in barbecue area that will become the heart of gatherings with family and friends. Imagine long afternoons filled with laughter and flavor as you share meals outdoors surrounded by peace and natural beauty. This land in Alhaurín de la Torre is more than just a property; it's a chance to reconnect with the land, to build a home away from the noise and stress of modern life. It's the promise of sunny days, golden sunsets, and starry nights that only the countryside can offer. Are you ready to write your story on this rural canvas? Don't miss the chance to turn your dream into reality. Contact us today and let us guide you toward the countryside lifestyle you've always wanted. Your rural paradise in Alhaurín de la Torre is waiting with open arms.