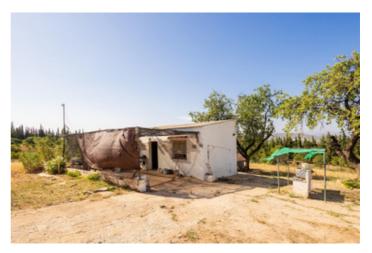

## **Torre**

In one of the fastest-growing municipalities in Málaga, a dreamlike corner awaits your arrival. We present a hidden gem in Alhaurín de la Torre: a rural plot of 5,500 square meters where your vision of countryside living can become a reality. Imagine a vast space full of possibilities, where nature is your constant companion. This plot offers a blank canvas of 5,500 square meters, ready to be cultivated with any type of fruit tree you desire. From the sweetest citrus fruits to delicious berries, here you can create your own personal orchard. But there's more. Within this rural paradise, you'll find a small house patiently awaiting renovation, ready to become your peaceful hideaway in nature. Picture the satisfaction of transforming this space into a cozy retreat, where every day begins with birdsong and the fresh scent of the countryside. And we can't forget the true highlight: a built-in barbecue area that will become the heart of gatherings with family and friends. Imagine long afternoons filled with laughter and flavor as you share meals outdoors surrounded by peace and natural beauty. This land in Alhaurín de la Torre is more than just a property; it's a chance to reconnect with the land, to build a home away from the noise and stress of modern life. It's the promise of sunny days, golden sunsets, and starry nights that only the countryside can offer. Are you ready to write your story on this rural canvas? Don't miss the chance to turn your dream into reality. Contact us today and let us guide you toward the countryside lifestyle you've always wanted. Your rural paradise in Alhaurín de la Torre is waiting with open arms.